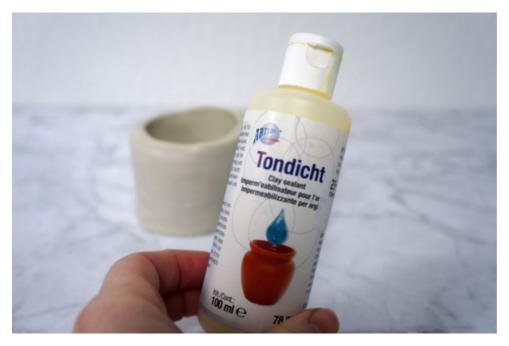

#### **Step 2: Protect Against Moisture**

To make your coffee mug long-lasting and usable, seal it with a special clay sealing agent. Apply it generously both inside and outside. For optimal protection, repeat the process. Let the sealant dry overnight.