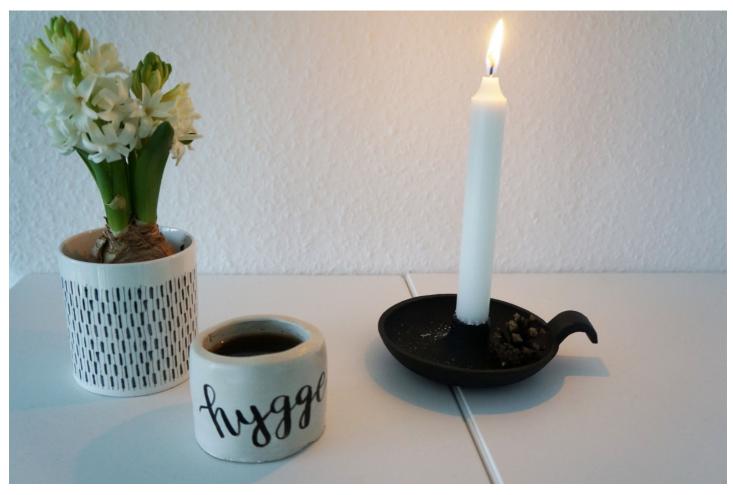

## Step 4: Personalize and Enjoy

Once the last coat is dry, personalize your mug with a porcelain brush pen. Whether it's an inspiring quote or a nice pattern, let your creativity flow. Simply paint your design onto the mug.

Now, there's nothing standing between you and your Hygge moment

Visit our online shop and discover all the materials you need for your Hygge project. Leave the everyday behind and create your very own feel-good mug!