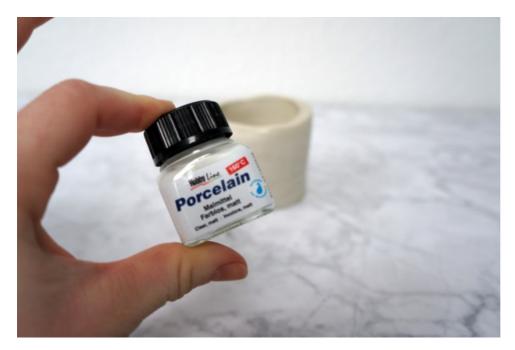

## Step 4: Personalize and Enjoy

Once the last coat is dry, personalize your mug with a porcelain brush pen. Whether it's an inspiring quote or a nice pattern, let your creativity flow. Simply paint your design onto the mug.