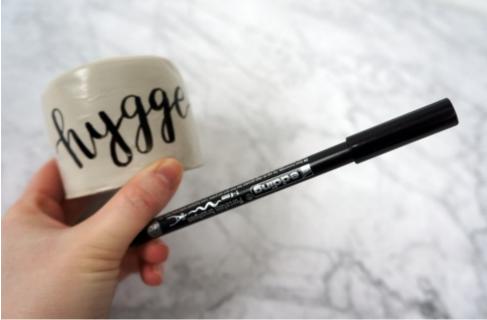

## Step 4: Personalize and Enjoy

Once the last coat is dry, personalize your mug with a porcelain brush pen. Whether it's an inspiring quote or a nice pattern, let your creativity flow. Simply paint your design onto the mug.

Now, there's nothing standing between you and your Hygge moment

Visit our online shop and discover all the materials you need for your Hygge project. Leave the everyday behind and create your very own feel-good mug!