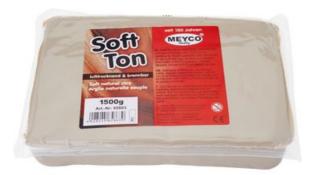

ion, repeat the process. Let the sealant dry overnight.



#### Step 3: Apply Matte Finish

For a beautiful, matte finish, apply a topcoat. This not only gives the mug a stylish look but adds extra protection. Apply it with a brush on the outside and let it dry for at least 4 hours. Follow with oven baking, according to the product's instructions.



## Step 4: Personalize and Enjoy

Once the last coat is dry, personalize your mug with a porcelain brush pen. Whether it's an inspiring quote or a nice pattern, let your creativity flow. Simply paint your design onto the mug.



Now, there's nothing standing between you and your Hygge moment

Visit our online shop and discover all the materials you need for your Hygge project. Leave the everyday behind and create your very own feel-good mug!



# Soft clay, 1.5 kg, Nature





# **New instructions**

Straight to your inbox every week

#### Register now

Article information:

| Article number | Article name            | Qty |
|----------------|-------------------------|-----|
| 511384-01      | Soft clay, 1.5 kgNature | 1   |

| Article number | Article name                             | Qty |
|----------------|------------------------------------------|-----|
| 571135         | Clay sealant                             | 1   |
| 275736-02      | KREUL Glass & Porcelain "Classic" Ivory  | 1   |
| 562614-01      | KREUL PorcelainPen brilliant 160°CWhite  | 1   |
| 24256          | VBS Modeling tool set                    | 1   |
| 120371-10      | VBS Flat brush "Easy-Brush"Size 10/10 mm | 1   |