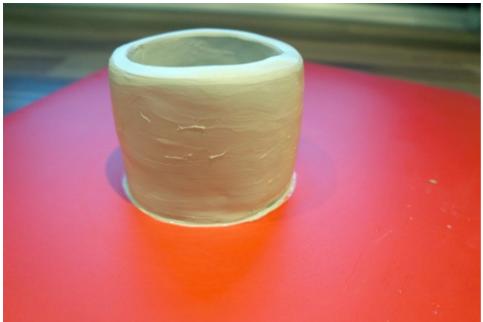

### Step 1: Shape the Coffee Mug

Let your imagination run wild! Shape your unique coffee mug from soft clay. Knead the clay thoroughly and moisten it with a bit of water. Roll a large ball and press it slightly flat on a surface. Use your thumb to create a hollow in the ball and work your way around the edge, being careful not to make the walls too thin.

Once you're happy with the shape, let the mug dry thoroughly. Ideally, let it air dry for a day. Alternatively, you can fire it at 1000 degrees in a kiln.