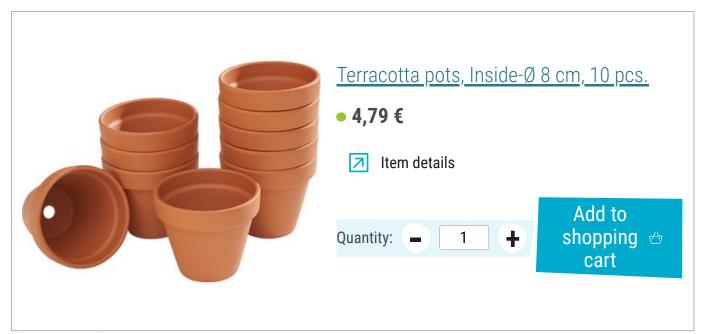

To give the mushrooms a firm stand **Terracotta pots** are ideal. Paint the rose pots with the weatherproof Acrylic paint Patio Paint in the colour white. After drying, the pots are placed with the opening facing down. Now hide the cables of the fairy lights under each pot and pull the lights through the hole of the rose pot.