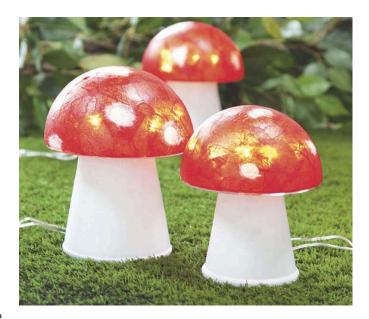

## Illuminated toadstools

## **Instructions No. 155**

Difficulty: Advanced

Set **bright highlights** and give your **patio or garden decoration** a colourful, fairytale and personal touch. Illuminated toadstools are a creative tinkering with rose pots, LED light chains and Acrylic-shapes that will put you in a good mood. A lucky devil, who calls this imaginative decoration his own.

To give the mushrooms a firm stand **Terracotta pots** are ideal. Paint the rose pots with the weatherproof Acrylic paint Patio Paint in the colour white. After drying, the pots are placed with the opening facing down. Now hide the cables of the fairy lights under each pot and pull the lights through the hole of the rose pot.

Use a hot glue gun to melt a hole in the middle of each **cutting disc** 

**Tip**: Pay attention to the size - the lights of the fairy lights should fit through easily. When pulling the lights through, make sure that the smooth side of the cutting discs is at the bottom. This is the only way you can put the matching half Acrylic balls on as a head later. Arrange the lamps on the cutting discs and fix them with hot glue.

For example, use pliers to separate the suspension eyes of the **Acrylic balls**. Tear off the **Straw silk paper** (also known under the term Japanese silk) into small pieces and stick them with Napkin varnish onto the Acrylic-ball halves. Make sure that you start with the white Japanese silk first, in order to set the dots typical for toadstools.

Use hot glue to glue the cutting discs and ball halves together to form mushroom heads and fix them to the rose pots.

**Extra handicraft tip:** A <u>hot glue gun</u> should not be missing in any handicraft site. Hot glue is a universally applicable tool - ideal for creative handicraft work.