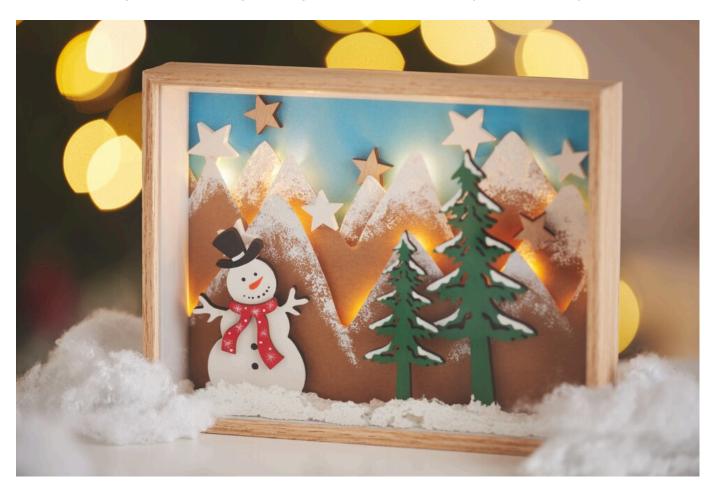

## Illuminated winter scene in the frame

**Instructions No. 2369** 

Difficulty: Beginner

Working time: 3 Hours

This beautiful **self-designed decorative frame** brings Christmas spirit into your home! The snowman with the snow-covered mountain peaks is not only an eye-catcher in the light. In the dark, the **built-in LED light chain** makes the great winter motif glow and gives the mountain landscape a beautiful depth.

## This is how you design the frame:

First, spread **decorative snow** in the **frame**. Place the **figures** in the wet snow so that you do not have to glue them on. Allow to dry well.

Download the **templates** and then transfer them to kraft paper. Cut out the mountains and add decorative snow to the tops. Attach the fairy lights behind the cardboard with craft glue.

Then glue the landscape on top of each other with **3-D adhesive pads**. Attach a blue cardboard to the back of the frame and then fix the landscape to it with the adhesive pads.

Decorate the scattered **stars** on the blue background and on the mountains as you wish.

Remove a small corner from the back of the frame with the cutter knife. Pull the cable of the fairy lights through there. Then fix the back panel in the frame. Glue the battery compartment of the light chain to the back wall from the outside.