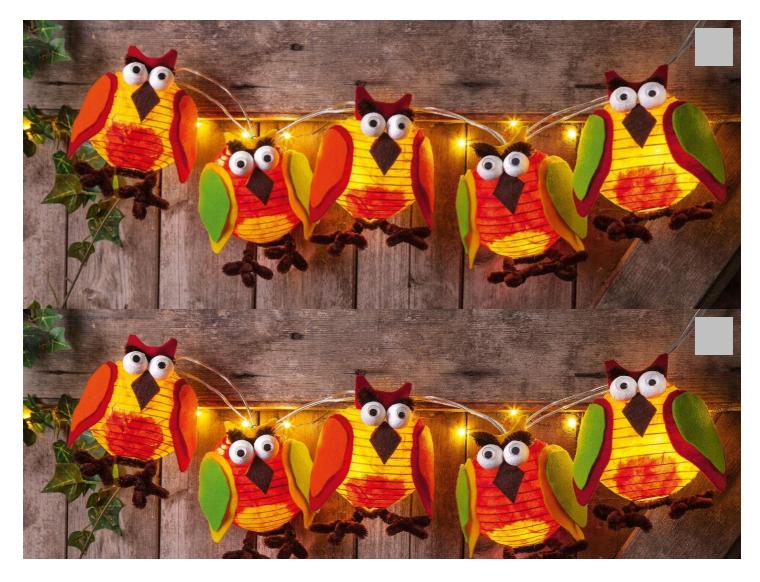

## Instructions for an owl light chain

Instructions No. 627

Difficulty: Beginner

Working time: 30 Minutes

VBS Lampion lampshades 12,99 € Item details Quantity: Add to shopping cart