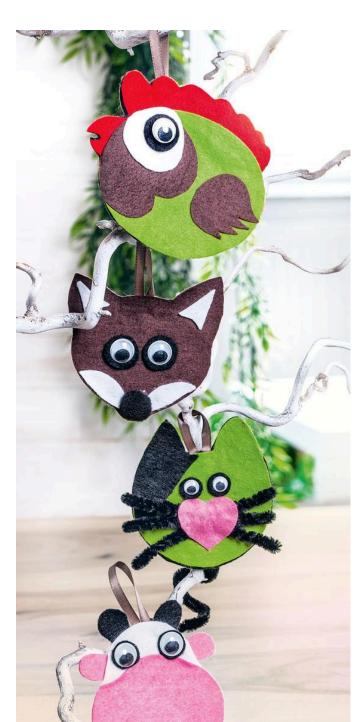

## Instructions for small animal pendants made of felt

**Instructions No. 970** 

Difficulty: Beginner

With these cute animal charms from Felt, only won't decorate your key. Look for yourself, these small unique pieces are easy to make and also give a lot of pleasure in other decorations. For example, you can design the animals as a wind chime by hanging the pendants on a piece of wood with threads of different lengths. Be creative! This set offers you all the possibilities.

And it is as simple as that:

Put the outlines of the animals and the small elements on Felt sheets using the template. You need all cutouts twice for one animal. Prepare small hanging loops from e.g. Satin ribbon Glue this between the two outlines and decorate the animals with the Wobbly eyes, and moustaches on the front and back.