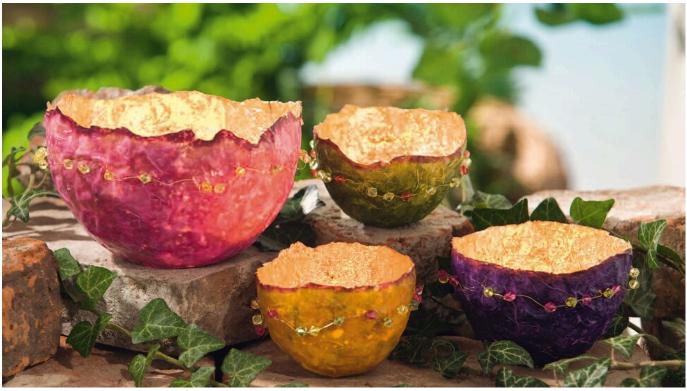

#### Instructions No. 565

Make out Straw silk paper and balloons glamorous lanterns. With Leaf metal and beaded wires they are the highlight of your next garden party

Simply inflate the balloon with **Straw silk paper** stick it on, let it dry and cut open the balloon. With the help of Gold leaf priming milk and **Leaf metal** gild the resulting "bowl" from the inside and colour it from the outside.

Pearls strung on wire can easily be offered in form and always look very noble.