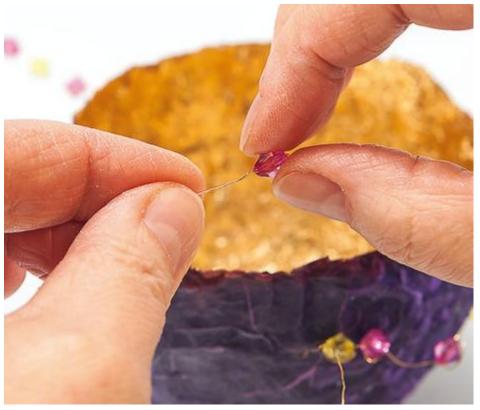

After drying, make holes in the piercing Wind light and golden wire and thread it Acrylic beads through.

Tip: Thread twice through the beads to fix them.

Twist the wire ends Wind light together and cut them off.

Pearls strung on wire can easily be offered in form and always look very noble.