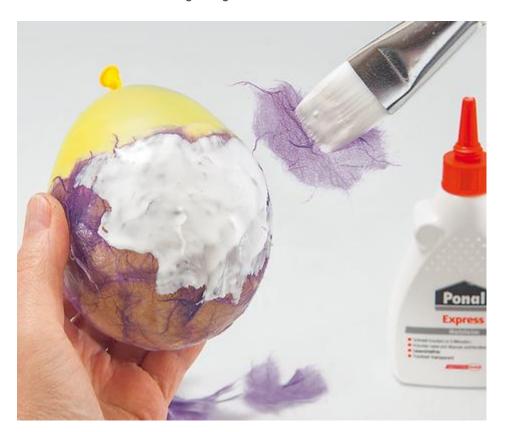

#### And so it goes

Blow up a balloon for each Wind light layer and fix it in a container.

Tear them Straw silk paper into pieces and use wood glue to glue several layers thick up to half of the balloon. Always let the individual layers dry thoroughly.

**Tip**: Dilute the wood glue with water to make it easier to spread.

When the last layer is dry, carefully cut open the balloons and remove them.

Cut off any excess glue edges with scissors.

Gold leaf priming milk Coat the inside of the lanterns and let them dry for about 30 minutes. Afterwards put it on Bristle brushes Leaf metal and paint it tight