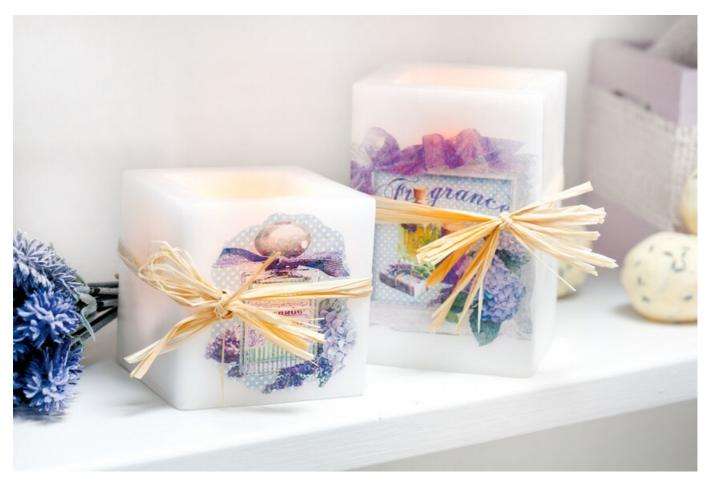

## Kerzen im Landhaus-Stil

## **Instructions No. 987**

You can design these pretty candles yourself very quickly. In the current motif straw silks you will find fantastic pictures to match your decorations always suitably. Let yourself be inspired, with a nice Straw silk paper and some candle-potch these two pillar candles are made in no time.

## And it is as simple as that:

Cut from the Straw silk paper your desired motives and stick the printed layer with the candle potch on the candle. Then wrap the candles with the Raffia and tie a bow.