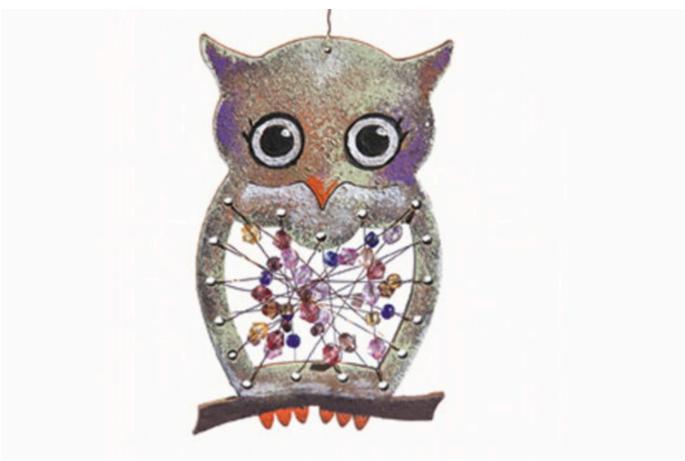

## Kleine Eule mit Perlen

### **Instructions No. 667**

A nice handicraft work for owl fans: The small, cute owl gets a fancy look with strung beads and the matching colour design.

#### And this is how it works

Nudge the different colours onto the owl with the small nudge brush so that the colour fields interlock. Emphasize the edges in black.

Design the eyes with black and white Handicraft paint .

Thread a piece of wire about 1 m long through the holes of the owl, threading individual beads from time to time.

Tip: Thread the wire a second time through the beads for a better grip.

Twist the wire ends together.