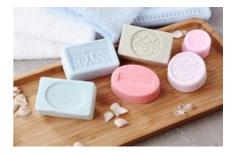

## To model kneaded soap

Kneaded soap comes as white soap sprinkles. It is mixed with water and some cooking oil (as described in the product instructions).

The basic mixture can be mixed with soap scented oil, with care additives or Soap colour. For this idea mix Lavender and rose petals under the kneading soap. Everything is kneaded very well. By the hand warmth the mass remains supple when kneading.

Soap hearts are pressed into a heart-Cut out form and simple balls are rolled by hand.

Rose petals are created as follows: First, form individual leaves. The first petal will later form the centre of the rose. All the petals are then placed one behind the other in a fan shape, each one slightly pressed at the lower tip - until the rose is finished. Finally, model the individual rose petals into shape.

Allow all shaped soaps to dry until they are completely hardened.

The finished soaps are nicely packed in cellophane bags, with Jute ribbon or in a selfmade soap box.