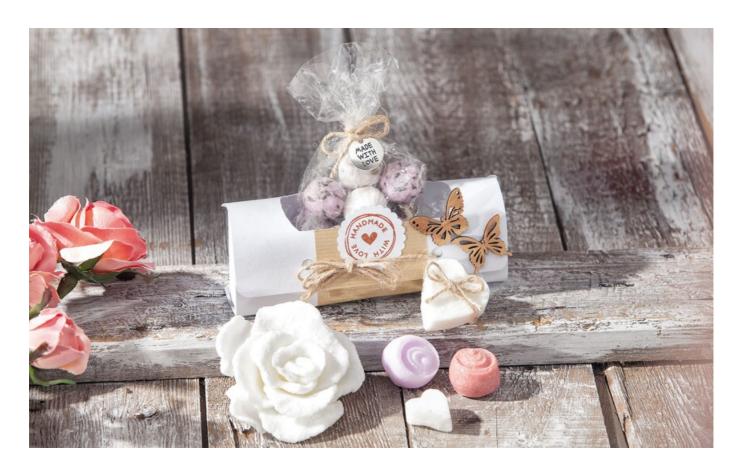

Soap hearts are pressed into a heart-Cut out form and simple balls are rolled by hand.

Rose petals are created as follows: First, form individual leaves. The first petal will later form the centre of the rose. All the petals are then placed one behind the other in a fan shape, each one slightly pressed at the lower tip - until the rose is finished. Finally, model the individual rose petals into shape.

Allow all shaped soaps to dry until they are completely hardened.

The finished soaps are nicely packed in cellophane bags, with Jute ribbon or in a selfmade soap box.