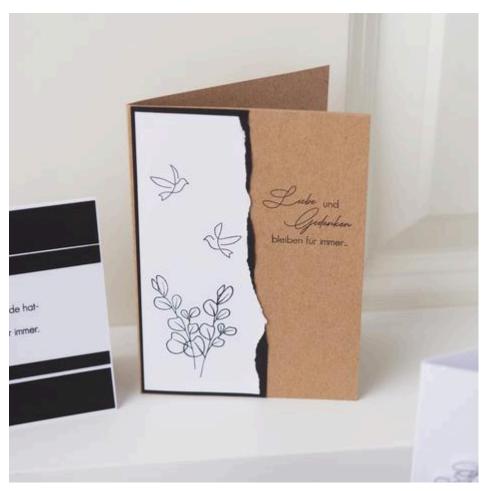

Double cards made from kraft paper, white card or black card are the basis for the craft. Choose a silicone stamp with the message you want to convey. Place your stamp on an acrylic block and stamp on white or natural-coloured card first. Remember to clean your stamps with water afterwards to prolong their life and keep a clear stamp image.

The silicone stamps usually also contain matching symbols for the further design of your cards.

Cut out the individual elements in suitable formats or shapes. Arrange them together with other paper cuttings on the cards to create decorative looks and stick everything onto the double cards.

Now all that's missing is the lettering inside the condolence cards.