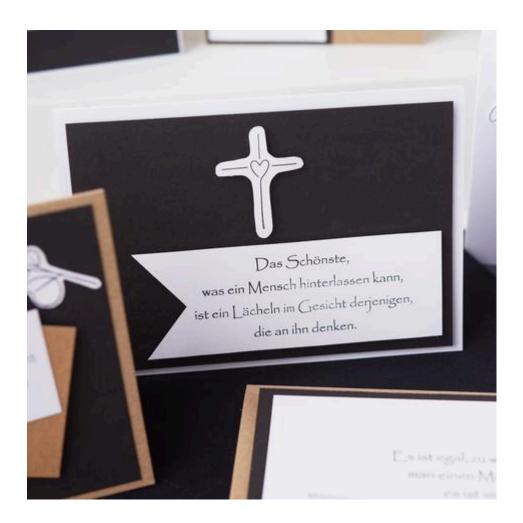

Double cards made from kraft paper, white card or black card are the basis for the craft. Choose a silicone stamp with the message you want to convey. Place your stamp on an acrylic block and stamp on white or natural-coloured card first. Remember to clean your stamps with water afterwards to prolong their life and keep a clear stamp image.

The silicone stamps usually also contain matching symbols for the further design of your cards.

Cut out the individual elements in suitable formats or shapes. Arrange them together with other paper cuttings on the cards to create decorative looks and stick everything onto the double cards.

Now all that's missing is the lettering inside the condolence cards.