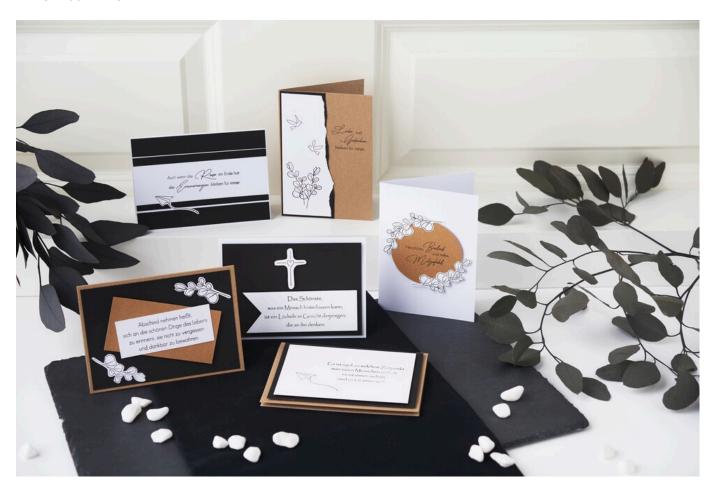

## Kondolenzkarten basteln

**Instructions No. 3264** 

Difficulty: Beginner

Working time: 45 Minutes

Saying goodbye to loved ones is always difficult. Self-designed condolence cards are one way to show the mourners your special sympathy in a personal way. We have put together some examples of how you can design appealing condolence cards.

Double cards made from kraft paper, white card or black card are the basis for the craft. Choose a silicone stamp with the message you want to convey. Place your stamp on an acrylic block and stamp on white or natural-coloured card first. Remember to clean your stamps with water afterwards to prolong their life and keep a clear stamp image.

The silicone stamps usually also contain matching symbols for the further design of your cards.

Cut out the individual elements in suitable formats or shapes. Arrange them together with other paper cuttings on the cards to create decorative looks and stick everything onto the double cards.

Now all that's missing is the lettering inside the condolence cards.