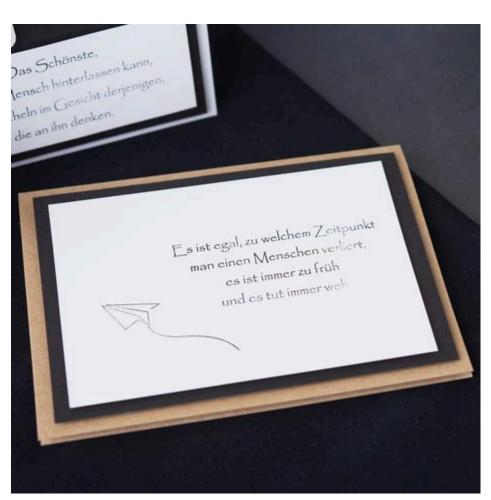

Double cards made from kraft paper, white card or black card are the basis for the craft. Choose a silicone stamp with the message you want to convey. Place your stamp on an acrylic block and stamp on white or natural-coloured card first. Remember to clean your stamps with water afterwards to prolong their life and keep a clear stamp image.

The silicone stamps usually also contain matching symbols for the further design of your cards.

Cut out the individual elements in suitable formats or shapes. Arrange them together with other paper cuttings on the cards to create decorative looks and stick everything onto the double cards.

Now all that's missing is the lettering inside the condolence cards.