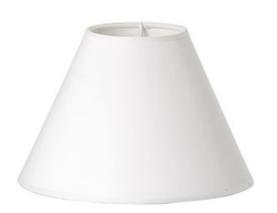

### VBS Lampshade "Round Ø 23/10 cm"

4,49 €

4,99 €

Item details

Quantity:

Add to shopping cart