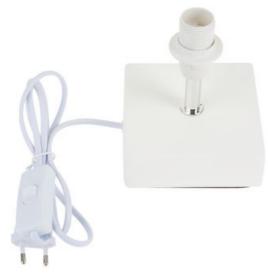

# Lamp in spring design

#### Instructions No. 3000

Difficulty: Beginner

Working time: 1 hour

This lamp is a good example of how a customised lamp in a spring design can be created with just a little effort and a classic napkin technique.





VBS Lampbase "Cuboid"

12,99 €

Item

details

Quantity:

Add to shopping cart





### VBS Lampshade "Round Ø 23/10 cm"

4,49 €

4,99 €

Item details

Quantity:

Add to shopping cart



## **New instructions**

Straight to your inbox every week

Register now

## Article information:

| Article number | Article name                     | Qty |
|----------------|----------------------------------|-----|
| 23416          | Napkin "Happy Feeling"           | 1   |
| 726085         | VBS Napkin varnish "Matt"100 ml  | 1   |
| 120340         | VBS Napkin brush/Decoupage brush | 1   |
| 689397         | VBS Lampbase "Cuboid"            | 1   |
| 68732403       | VBS Lampshade "Round Ø 23/10 cm" | 1   |