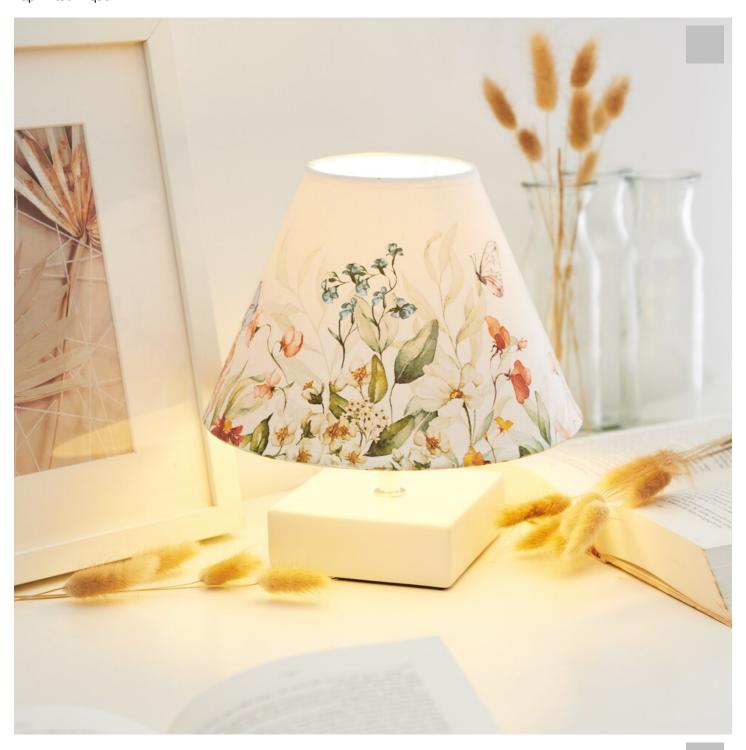

# Lamp in spring design

#### Instructions No. 3000

Difficulty: Beginner

Working time: 1 hour

This lamp is a good example of how a customised lamp in a spring design can be created with just a little effort and a classic napkin technique.

## Article information:

| Article number | Article name                     | Qty |
|----------------|----------------------------------|-----|
| 23416          | Napkin "Happy Feeling"           | 1   |
| 726085         | VBS Napkin varnish "Matt"100 ml  | 1   |
| 120340         | VBS Napkin brush/Decoupage brush | 1   |
| 689397         | VBS Lampbase "Cuboid"            | 1   |
| 68732403       | VBS Lampshade "Round Ø 23/10 cm" | 1   |