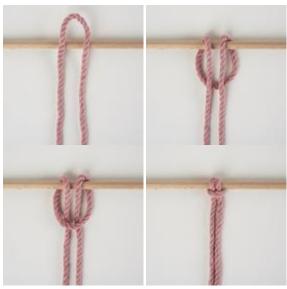

## Create a tropical lamp:

- 1. Cut the desired fabric to fit the lampshade and stick it on with double-sided tape
- 2. Make 2 strands with the macramé yarn using the square knot. You will need 2 strands of 4.50 m each. Lay these twice so that one side is approx. 1 m and the other 3.50 m long. The strings are then attached to a round stick with the lark's head knot.

Now you have 4 strings to knot. It is important that the short sides are in the middle. Watch our **practical video** to learn how to make a square knot.

Attach the resulting strands to the top and bottom of the lampshade with hot glue. 3. Open the plotter template in your Silhouette Studio. The vinyl foil must be placed on the mat with the coloured foil side facing up. Start the plotting process. Stick the transfer foil with the self-adhesive side onto the plotted lettering. Now the transfer foil can be removed again and the lettering is on the foil. Now you can simply stick the lettering onto the desired spot.