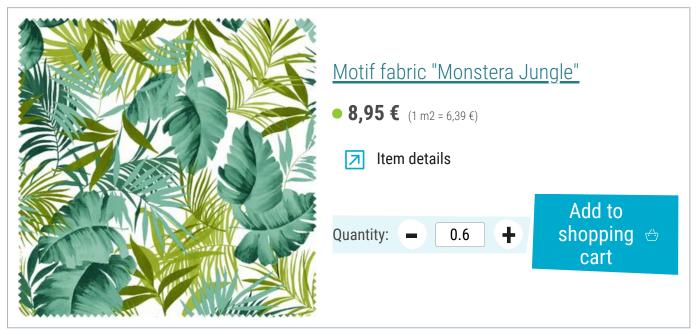

## Article information:

| Article number | Article name                                  | Qty |
|----------------|-----------------------------------------------|-----|
| 396974         | Motif fabric "Monstera Jungle"                | 1   |
| 68953301       | VBS Lampshade "Cylindrical", Ø 24 cm          | 1   |
| 691604-14      | Self-adhesive vinyl filmGold-Matt             | 1   |
| 338608         | Transfer film for vinyl film                  | 1   |
| 14298          | Rico Design Creative Cotton Cord SkinnyNature | 1   |