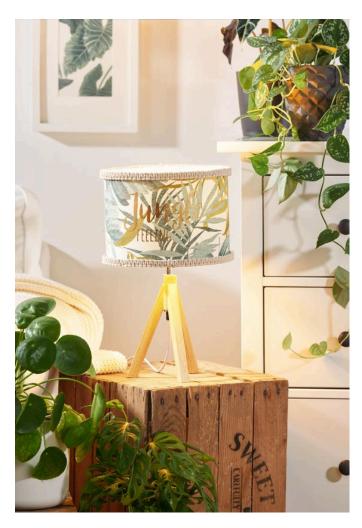

## Lamp Urban Jungle

**Instructions No. 2390** 

Difficulty: Beginner

Working time: 4 Hours

Jungle feeling for your home! With our instructions and free motif template, you can create this tropical lamp with a trendy leaf motif in no time at all. The perfect splash of colour for your living room or bedroom.

## Create a tropical lamp:

- 1. Cut the desired fabric to fit the lampshade and stick it on with double-sided tape
- 2. Make 2 strands with the macramé yarn using the square knot. You will need 2 strands of 4.50 m each. Lay these twice so that one side is approx. 1 m and the other 3.50 m long. The strings are then attached to a round stick with the lark's head knot.

You do not have a plotter? No problem! Print out the pdf motif template and transfer it to the lampshade using graphite paper. Now you can draw the lettering with markers.

4. Finally, fix the finished shade to the lamp base.