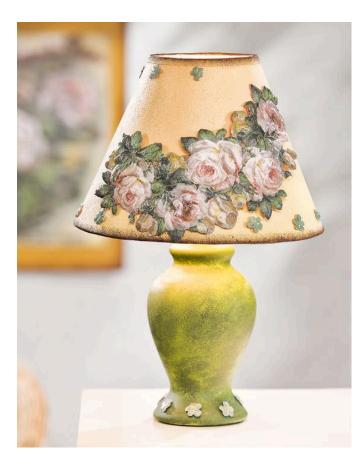

# Lampe mit Motiv-Strohseide im Landhaus-Stil

#### Instructions No. 257

The large peasant roses are Motif straw silk perfect for country house style home decorations
If they are additionally embossed on aluminium sheet, exclusive individual pieces like this elegant lamp are created.

#### Here's how it works:

Dab with the Paint sponge Acrylic paint in the colors lvory and lights Ochre on the **Lampshade** and emphasize the edges with the color Umbra burned

You can design the **lamp base** with a colour mixture of Ivory, sap green and olive green. Then dampen this primer with some dark oxide green.

Glue the rose arch and the small flowers with Napkin varnish on white primed aluminium sheet **and** cut out the motifs after drying. Now draw the contours on the special mat first from the front side with the small ball of the metal pressing tool, then emboss the motifs with the large ball from the back. If you like the effect, glue the individual parts with 3D-Glue pads to Lampshade and foot.