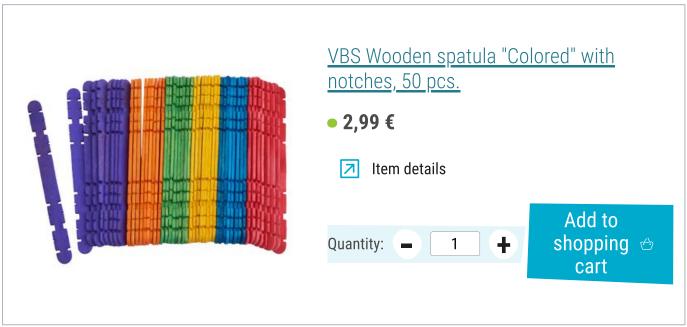

## This is how you make the lantern:

For the floor, place 9 spatulas next to each other and glue 2 spatulas with **Handicraft glue** lengthwise above. The other spatulas can be put together to form a square and the notches should always be marked with something Handicraft glue. Then glue the bottom to the lantern. Cut a strip from the Magic Star lantern foil at the desired height so that it fits completely once into the lantern. Bend it every 8.5 cm so that it forms a square. Leave a small glue tab from the protruding **star foil**, cut off the rest. Glue it together with double-sided Adhesive tape glue and stick it into the lantern

## Must Have

Article information:

| Article number | Article name                                       | Qty |
|----------------|----------------------------------------------------|-----|
| 281089         | VBS Wooden spatula "Colored" with notches, 50 pcs. | 1   |
| 111065         | VBS Handicraft glue                                | 1   |
| 689793         | VBS Micro LED chain of lights, with timer, 20 LEDs | 1   |
| 688956         | VBS Star foil "Magic Star"                         | 1   |
| 644303-06      | VBS Double page Adhesive tape6mm                   | 1   |
| 660464         | Beech round barØ 8 mm                              | 1   |
| 130288         | Handicraft saw                                     | 1   |
| 18084          | Plug wire, annealed                                | 1   |
|                |                                                    |     |