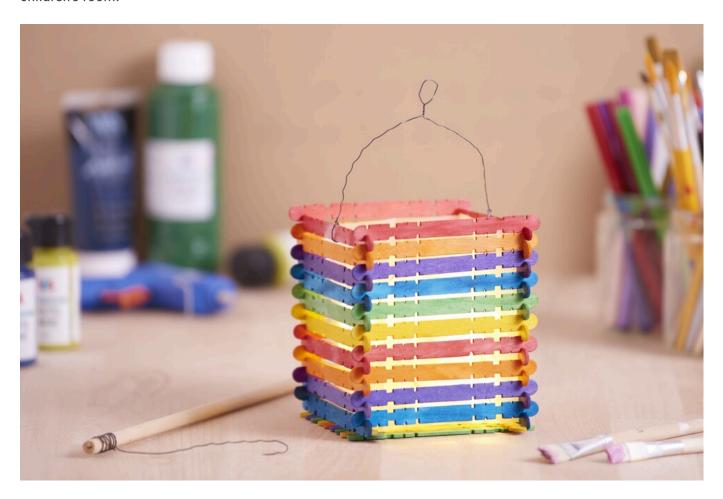

## Lantern from wooden spatulas

**Instructions No. 2002** 

Difficulty: Beginner

Working time: 30 Minutes

How about a **lantern** made of colorful wooden spatulas? This lantern is not only cheaply produced, but is also simply copied and makes a good job. It can also be used as a **night light** or **ceiling lamp in the** children's room.

## This is how you make the lantern:

For the floor, place 9 spatulas next to each other and glue 2 spatulas with **Handicraft glue** lengthwise above. The other spatulas can be put together to form a square and the notches should always be marked with something Handicraft glue. Then glue the bottom to the lantern. Cut a strip from the Magic Star lantern foil at the desired height so that it fits completely once into the lantern. Bend it every 8.5 cm so that it forms a square. Leave a small glue tab from the protruding **star foil**, cut off the rest. Glue it together with double-sided Adhesive tape glue and stick it into the lantern

Attach a **wire** to the opening of the lantern **as a** suspension. To prevent the lantern from slipping back and forth while carrying, a loop can be turned in the middle of the suspension

## Now place the **light chain** in the lantern

**Note**: The LED light chain has 3 switch-on possibilities: Press once for timer function, press twice for on and press 3 times for off. In the timer function, the light chain is lit for 6 hours and then switches off. After 18 hours it switches on again. This makes it ideal as a night light in the children's room