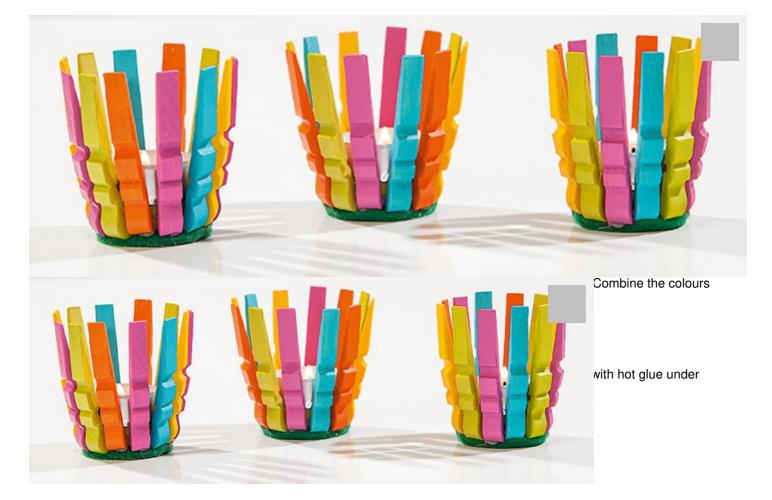

## Lanterns made from colourful staples

Instructions No. 793

Difficulty: Beginner

Working time: 20 Minutes

VBS Wooden clamp parts, 100 pcs. 8,29 € Item details Quantity:

1