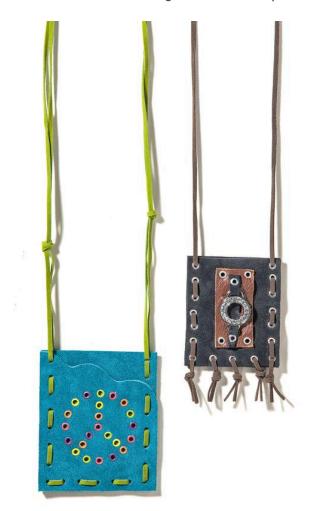

# Leather Bag with Eyelets

**Instructions No. 594** 

Difficulty: Advanced

Whether colourful and eye-catching or simple and elegant, these small leather bags are simply great! The eyelets adapt to every look. They have exactly the right size to serve as a decorative element or as a border of the holes for threading the leather straps through.

### Black bag

Put the two leather parts on top of each other, put the eyelets through the holes and fix them with the other side of the eyelet puncher from behind.

Thread two approx. 40 cm long brown imitation leather straps laterally through the rows of holes and knot them.

For the fringes, thread several approx. 10 cm long ribbons through the holes at the lower edge and fix them with overhand knots, then cut off the ends equally long.

Decorate a small piece of differently coloured leather at the corners with eyelets.

Thread the rhinestone ring on a narrow black leather stripe and attach eyelets at the ends.

Glue both elements on the bag with flash glue gel.

#### Colorful bag

Draw a peace sign on one of the two blanks with the Strich-Ex pencil, punch holes with the middle eyelet punch at regular intervals.

Put coloured eyelets through the holes and fix them with the other side of the eyelet punch from behind. Important: The eyelets can tear easily and form sharp edges. Therefore glue a piece of leather on the backside against them.

Cut a sheet edge into the leather at the upper edge. Lay both leather pieces on top of each other, thread an approx. 100 cm long green imitation leather strap through the holes and knot it.