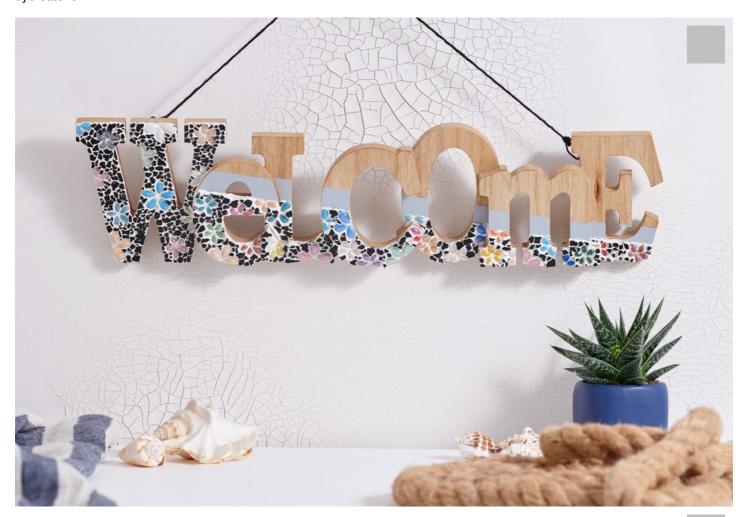

## Lettering with glass mosaic

## Instructions No. 2977

Difficulty: Advanced

Working time: 8 Hours

Personalise your front door with this beautiful decorative idea. This welcome sign looks incredibly inviting and friendly, a real eye-catcher!