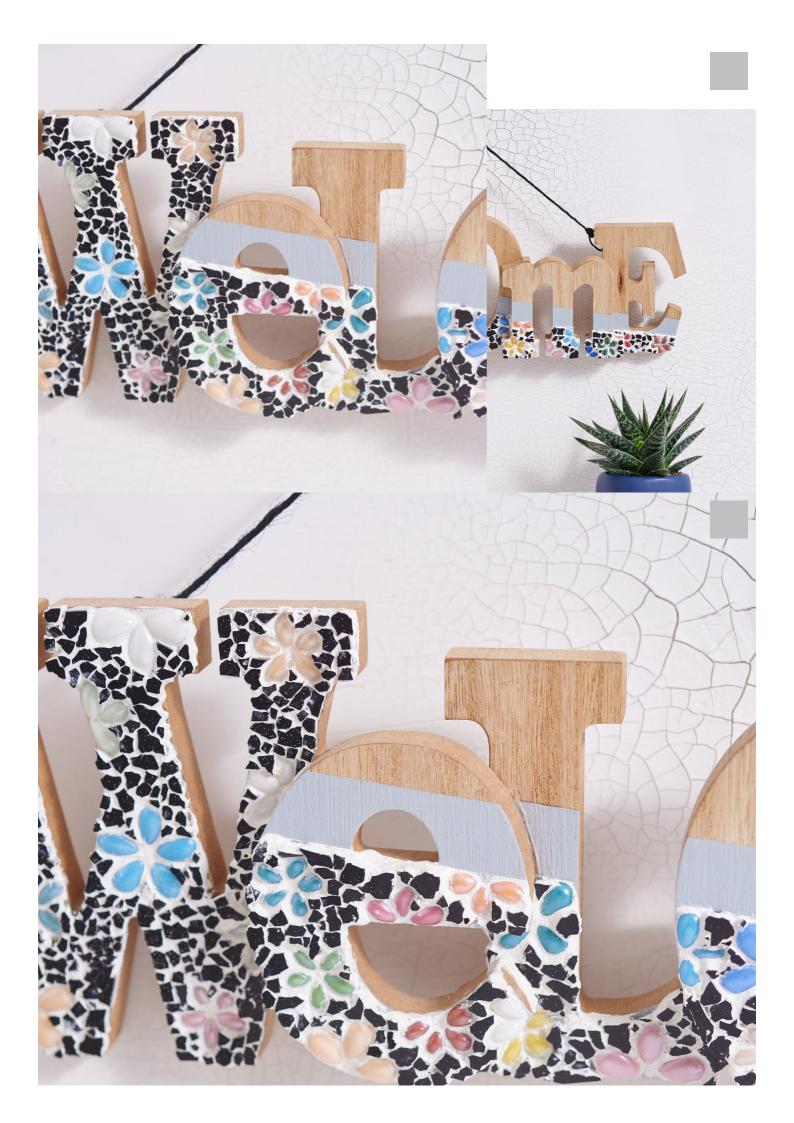

## Lettering with glass mosaic

## Instructions No. 2977

Difficulty: Advanced

Working time: 8 Hours

Personalise your front door with this beautiful decorative idea. This welcome sign looks incredibly inviting and friendly, a real eye-catcher!