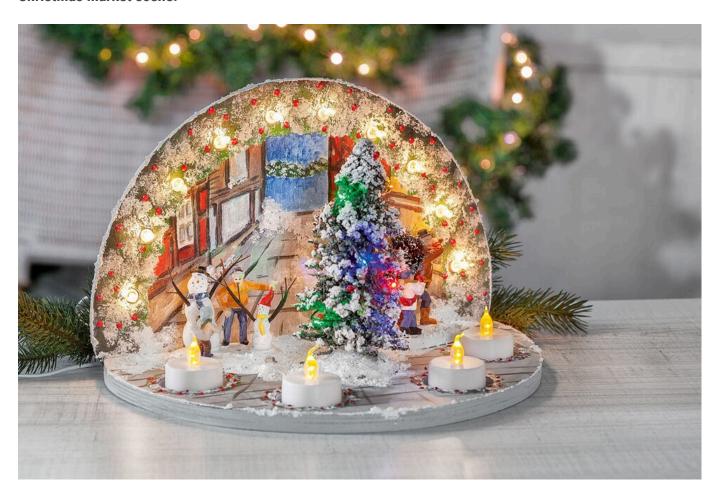

## Light arch with Christmas market scene

## **Instructions No. 872**

Capture the **Christmas season** in an atmospheric way! On this Light arch the background is painted with the help of the painting template itself. **Together with the miniature handicrafts**, the result is a **beautiful Christmas market scene**.

## And it is as simple as that:

The back wall arched plate is primed in white, the base plate with gray Now Handicraft paint. the painting pattern is transferred to the arched plate.

First the outer wreath is painted with green paint and black shades to form a garland. Small "garlands" are also painted around the tealight recesses of the base plate.

The setting for the house is now designed according to personal taste. The street should be painted in the same way as Grey the base plate. Use a fine brush to draw black borders around the scenery and windows and draw the street lines.

Finally, you can use one as Bristle brushes Structure Paste a poke on Decorative snow the painted garlands. With a Pearl Pen applied small red dots give even more structure and look like

After drying, the fir tree is glued to the middle of the base plate with hot glue. Then it can be screwed Light arch together. It should be made sure that the cable of the fir tree is Light arch hidden behind it. Now glue on the other figures, putty Structure Paste around them and set some accents with it Bristle brushes

After everything is well dried, the light chain is put through the holes, fixed with hot glue, the cables can be tacked up from behind. Finally the new Christmas magic world needs four only LED tea lights.