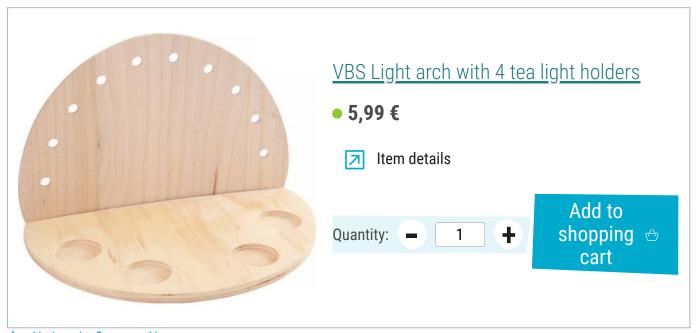

## And it is as simple as that:

The back wall arched plate is primed in white, the base plate with gray Now Handicraft paint. the painting pattern is transferred to the arched plate.

First the outer wreath is painted with green paint and black shades to form a garland. Small "garlands" are also painted around the tealight recesses of the base plate.

After everything is well dried, the light chain is put through the holes, fixed with hot glue, the cables can be tacked up from behind. Finally the new Christmas magic world needs four only LED tea lights.