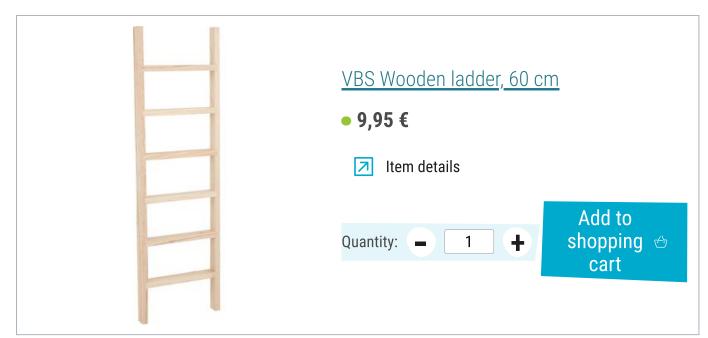

## Article information:

| Article number | Article name                                | Qty |
|----------------|---------------------------------------------|-----|
| 436892         | Diamond snow                                | 1   |
| 420037-02      | Bouillon effect wireSilver                  | 1   |
| 755627-08      | VBS Chalky Outdoor Color, 100 mlPastel-Pink | 1   |
| 560085-80      | VBS Craft paint, 50 mlWhite                 | 1   |
| 756655-08      | Glitter GlueSilver-Rainbow                  | 1   |
| 12027          | VBS Wooden ladder, 60 cm                    | 1   |
| 735520-10      | VBS Decorative snow100 ml                   | 1   |
| 15459          | Eucalyptus Cinerea prepared                 | 1   |
| 754415-01      | Wood stain, 50 mlWhite                      | 1   |
| 13979          | Cotton cord "5 mm"Grey                      | 1   |
| 766487         | VBS Glass balls, Ø 3 cm, 12 pieces          | 1   |
| 695893         | VBS Decorative birdhouses "Minis", set of 8 | 1   |
| 12068          | VBS Decoration pendant "Cardboard stars"    | 1   |