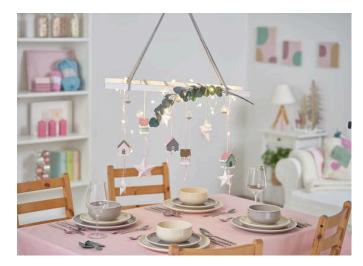

## Light decoration ladder

**Instructions No. 2320** 

Difficulty: Beginner

Working time: 5 Hours

Simple, decorative and an incredible eye-catcher - this ladder with light chain and playful accessories is a great decoration for the winter and Christmas season that creates a pleasant atmosphere.

## This is how easy it is to create a great light decoration:

- 1. First treat the ladder with white wood stain.
- 2. Design the houses with pastel craft colours and decorate them with decorative snow and glitter glue after they have dried. Replace the original ribbons with satin ribbons.
- 3. Also paint the stars with craft paint in white and pastel pink and add accents with Glitter Glue. Remove the ribbons and attach hooks.
- 4. Fill the glass balls with glitter and diamond snow and string them on a bouillon wire to make a chain.
- 5. Hang the ladder from a cotton cord and tie the ends with a **winding knot** to create a suspension.
- 6. Attach the light chain to the ladder and hang the ladder with the other decorative elements.