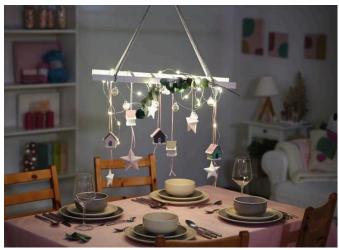

## Light decoration ladder

**Instructions No. 2320** 

Difficulty: Beginner

Working time: 5 Hours

Simple, decorative and an incredible eye-catcher - this ladder with light chain and playful accessories is a great decoration for the winter and Christmas season that creates a pleasant atmosphere.

## This is how easy it is to create a great light decoration:

- 1. First treat the ladder with white wood stain.
- 2. Design the houses with pastel craft colours and decorate them with decorative snow and glitter glue after they have dried. Replace the original ribbons with satin ribbons.
- 3. Also paint the stars with craft paint in white and pastel pink and add accents with Glitter Glue. Remove the ribbons and attach hooks.
- 4. Fill the glass balls with glitter and diamond snow and string them on a bouillon wire to make a chain.
- 5. Hang the ladder from a cotton cord and tie the ends with a **winding knot** to create a suspension.
- 6. Attach the light chain to the ladder and hang the ladder with the other decorative elements.