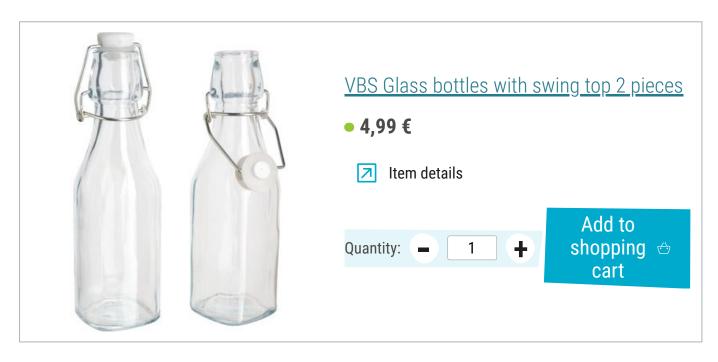

#### **Bottle light party**

Hanging bottles filled with micro-LED fairy lights are a great decorative highlight - indoors and outdoors.

Take the light chain and thread the individual lights into the bottle until the third last light is reached.

Close the bottle and attach the Jute ribbon to the bottle cap. Wrap the rest of the light chain around the Jute ribbon. and knot it at the end to form a hanging loop

The battery compartment can be glued to the Jute ribbon with hot glue or fixed with a knot