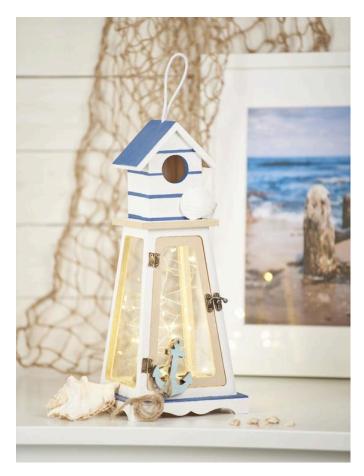

## Lighthouse with light

**Instructions No. 1599** 

Difficulty: Advanced

Working time: 45 Minutes

This **lighthouse** leaves nothing to be desired - beautifully designed with light, **it lights up** your home! It is **easily recreated** with a little colour and maritime decoration.

First remove the inlays to make it easier to paint the lighthouse

**Prime** the wooden lighthouse with white <u>Handicraft</u> <u>paint</u>. After drying, decorate the lighthouse with navy blue and beige Handicraft paint and put the shelves back in place

If, like us, you want to paint stripes or other patterns, we recommend that you cover them with crepeAdhesive tapeover the dried white paint so that you have clean edges. This makes painting easier

The next step is to glue the battery compartment to the ceiling, so that it is not visible, but the lights can still be switched on easily. **Place** the rest of the **lights** in the lighthouse if you like.

**Tip:** If you glue the end of the fairy lights to the ceiling in the same way, the fairy lights can be decorated more easily and beautifully.

Last but not least, the lighthouse will be **embellished** with **maritime decoration**, such as scattered parts, Jute ribbon, shells and shell granules.