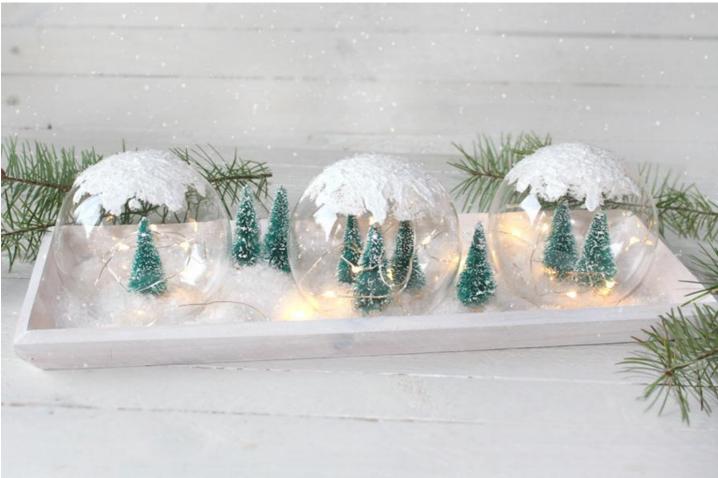

# Lights, fir trees, snow - a winter wonderland in your own home

#### Instructions No. 3402

**Difficulty: Beginner** 

Working time: 1 hour

The cold season invites us to make our homes cozy. And what better way to achieve this than with atmospheric light decorations? In this guide, I'll show you how to create an enchanting, illuminated winter landscape with simple materials. Not only will this project envelope your home in a cozy atmosphere, but it is also the perfect DIY project for the winter and Christmas season.

Step 3: Complete the Light Decoration

Now for the touch of light magic. Consider how you want to arrange the string lights. You can position the lights both under and next to the baubles. Shape the wire so that the lights stay in place, or fix them with adhesive if needed. Once you've found the perfect arrangement, place your masterpiece in a beautiful spot and enjoy the atmospheric light.

I wish you lots of fun crafting and decorating your own little winter wonderland. And if you don't have all the materials yet, feel free to check our materials list or webshop. You'll find everything you need for your DIY project there. Let your creativity run free and create a cozy atmosphere in your home!