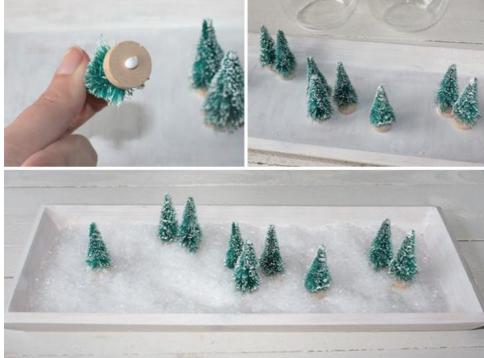

Step 2: Decorate the Tray

Now it's time to decorate the tray. Adhere the miniature pine trees to the tray as you please. To find the optimal position, place the glass baubles first for orientation and mark the spots with a pencil. You can glue the trees in these marked areas. Fill the tray with diamond snow to create an uneven, natural snow landscape.