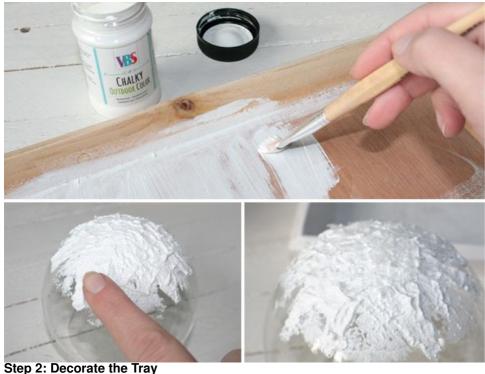

#### Step 1: Prepare Glasses and Tray

Start by priming the tray in white. If white isn't your preferred color, feel free to paint it in another color or even leave it in its natural look. The glass baubles are decorated with the snow liner at the top to create the effect of freshly fallen snow. Sprinkle some diamond snow over it and let everything dry thoroughly.

Step 2: Decorate the Tray

Now it's time to decorate the tray. Adhere the miniature pine trees to the tray as you please. To find the optimal position, place the glass baubles first for orientation and mark the spots with a pencil. You can glue the trees in these marked areas. Fill the tray with diamond snow to create an uneven, natural snow landscape.