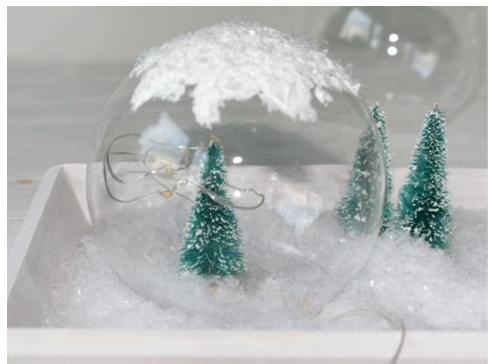

Step 3: Complete the Light Decoration

Now for the touch of light magic. Consider how you want to arrange the string lights. You can position the lights both under and next to the baubles. Shape the wire so that the lights stay in place, or fix them with adhesive if needed. Once you've found the perfect arrangement, place your masterpiece in a beautiful spot and enjoy the atmospheric light.