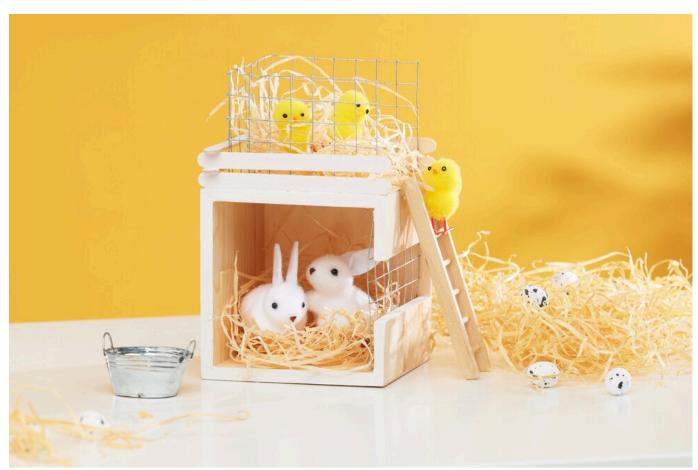

## Little sweet bunny nest

**Instructions No. 2786** 

Difficulty: Beginner

Working time: 2 Hours

Real bunnies and chicks do not fit into your home? Just make yourself a cute little bunny mini world! The little bunny hutch is a real eye-catcher on the shelf or windowsill and invites you to dream away.

Paint the note box and the wooden spatulas with white craft paint. While the paint is drying, cut a piece of wire mesh and glue it into the box with hot glue so that it later makes a window grille of the rabbit hutch.

Position the note box in front of you and glue a fence on the surface from wooden spatulas. Cut another piece of wire mesh, and from it make the wire box for the chicks. Fix this to the note box with hot glue, positioned directly against the miniature fence you made.

You can simply glue the miniature ladder to your new "bunny nest" with glue dots.

Now line the chick as well as the bunny hutch with wood wool and place the figures inside. To set everything off properly, arrange some wood wool with small decorative eggs on it next to the bunny nest, fill a small tub with some water.