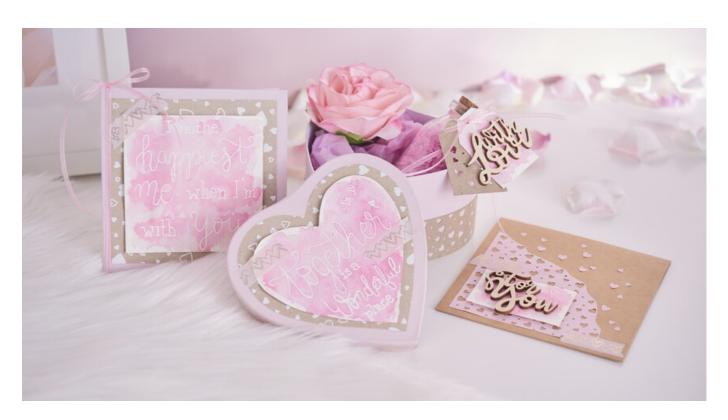

## Loving gift ideas

Instructions No. 1915

Joint Difficulty: Beginner

O Working time: 1 hour 30 Minutes

Love is in the air! Make your loved one happy and give away **beautiful cards and** a romantic **Gift wrapping** with **Bath salts**. This manual explains how to make them easily.

## That's how you create the nice ideas:

The heart box and the cards are painted with chalky paint and decorated with natural cardboard, Pastel-pink Coloured paper, punches etc

For the card, envelope, box and pendant we have designed beautiful things ourselves Watercolour paper . For this you cut the **Watercolour paper** and paint on hearts with the **masking Marker**lettering in handlettering style. Let it dry and then paint it in your desired colours. When everything has dried well, rub the Masking-Fluid off with your finger

You Paper can also decorate the card, the envelope, the box and the pendants. The wooden lettering is Handicraft glue attached to the card.

For the bottle Bath salts-take **Bath salts** at hand and colour it in Soap colour your desired colour. Fragrances can also be added as desired. Now you can fill it into the bottle

Put Silk paper into the finished box and arrange the rose petals and the bottle inside.

Ready is a beautiful individual gift for Valentine's Day **or** just for in between.