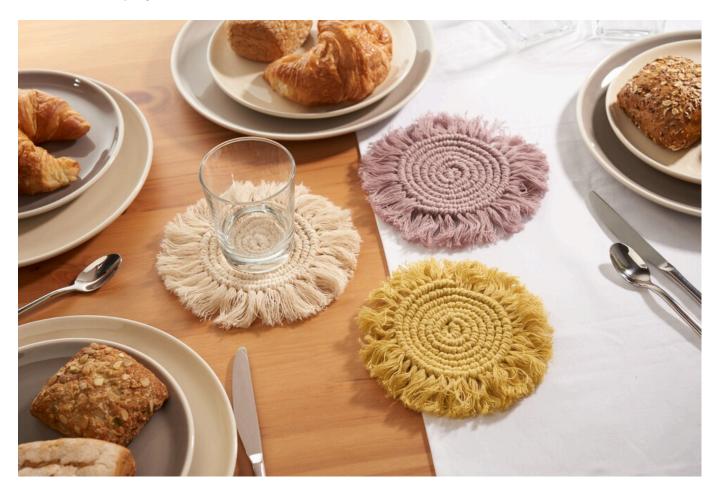

# Macramé fringe coaster

**Instructions No. 2565** 

Difficulty: Advanced

These fringe coasters not only look very decorative and natural, but are also very practical! With the macramé technique you can make the coasters in individual colors.

### Knot by knot to macramé coaster

Fix the threads or the created circle to the nail of the cork coaster.

Use the first of the thread strands as a guide and tie the other threads to it with the knot "double half stroke", until you feel that the next working thread is too far away:

Continue knotting until the next gap requires you to knot another thread. Continue working round after round according to this principle until your coaster has reached the desired size.

Now cut all the working threads to the same length. Divide the threads further into individual strands with a needle or nail, comb everything out into pretty fringes, cut your coaster - if necessary - finally into shape.