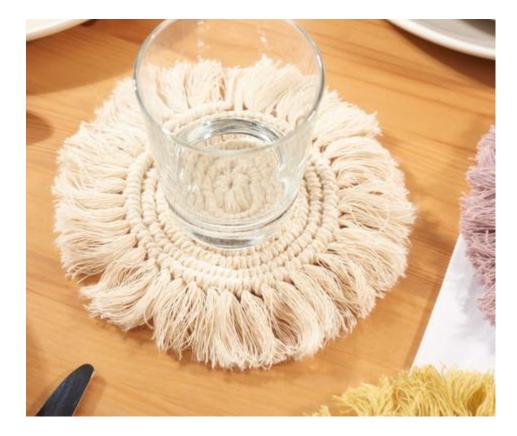

# Macramé fringe coaster

**Instructions No. 2565** 

Difficulty: Advanced

These fringe coasters not only look very decorative and natural, but are also very practical! With the macramé technique you can make the coasters in individual colors.

Continue knotting until the next gap requires you to knot another thread. Continue working round after round according to this principle until your coaster has reached the desired size.

Now cut all the working threads to the same length. Divide the threads further into individual strands with a needle or nail, comb everything out into pretty fringes, cut your coaster - if necessary - finally into shape.