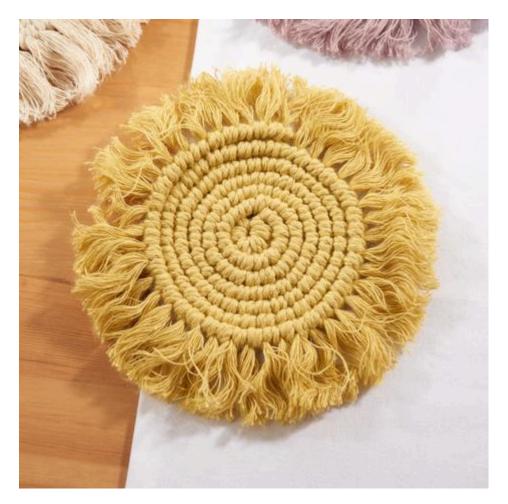

# Macramé fringe coaster

**Instructions No. 2565** 

Difficulty: Advanced

These fringe coasters not only look very decorative and natural, but are also very practical! With the macramé technique you can make the coasters in individual colors.

Continue knotting until the next gap requires you to knot another thread. Continue working round after round according to this principle until your coaster has reached the desired size.

Now cut all the working threads to the same length. Divide the threads further into individual strands with a needle or nail, comb everything out into pretty fringes, cut your coaster - if necessary - finally into shape.