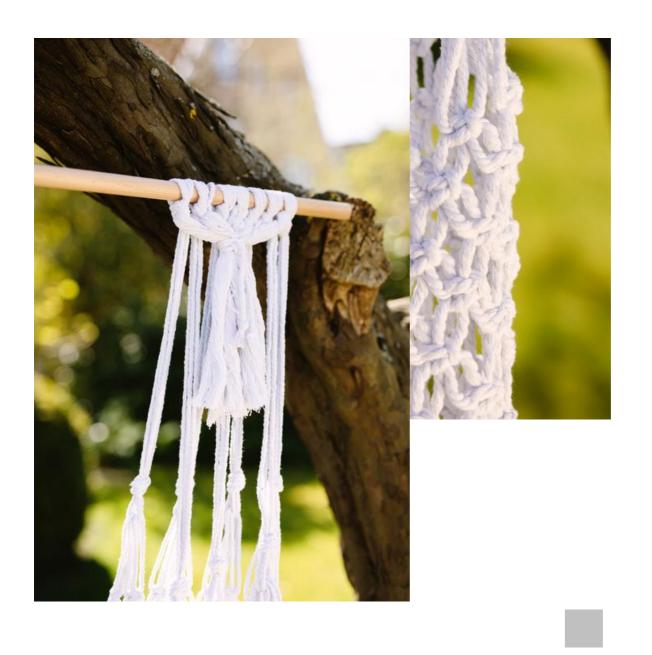

#### **Knot suspension**

Cut 28 x 250 cm to 300 cm (depending on how long you want your chair to hang down) long cord strands. Always pull two of the cords through four opened lark's head knots (these are the original hanging loops when tying the two individual pieces). Knot the cords tightly.

Knot each cord very tightly (with multiple knots) to the hanging rod. Finally, comb up all the cord ends and tie into a decorative knot with another piece of cord.