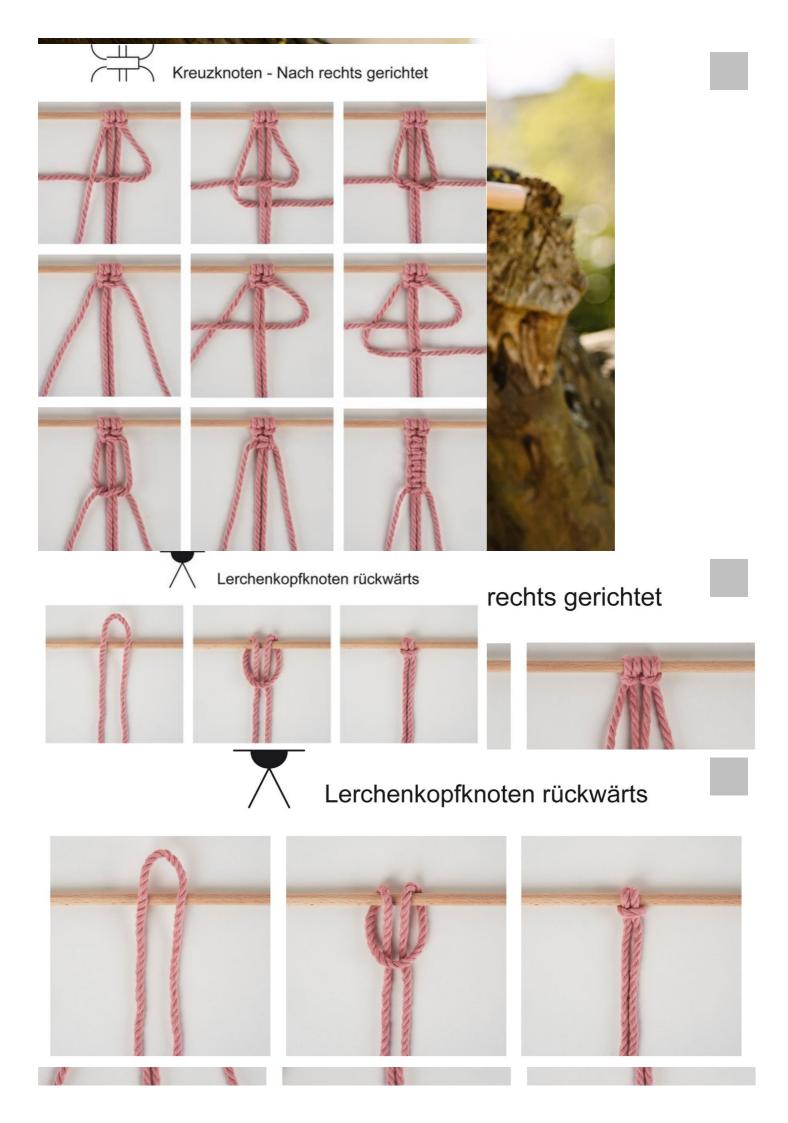

#### Required knots:

- · Lark's head knot backward
- · Square knot facing right

#### And this is how you knot

- Cut 28 x 400 cm long strands from the cotton cord. Double the strands and tie them all with the lark's head knot backwards to the beech round stick. Fix this rod firmly to a table or between two shelves. Use extra strong tape for this.
- Start with the square knot. Do not tie the knots close together, but space them out. The spacing is about 2 cm for our hanging chair. Tie row after row in this way until you reach the end of the cord (makes about 30 to 35 rows). Pull the knotted macramé piece off the round rod.
- Knot a second macramé piece as just described, so that you then have two macramé pieces knotted in the same way.