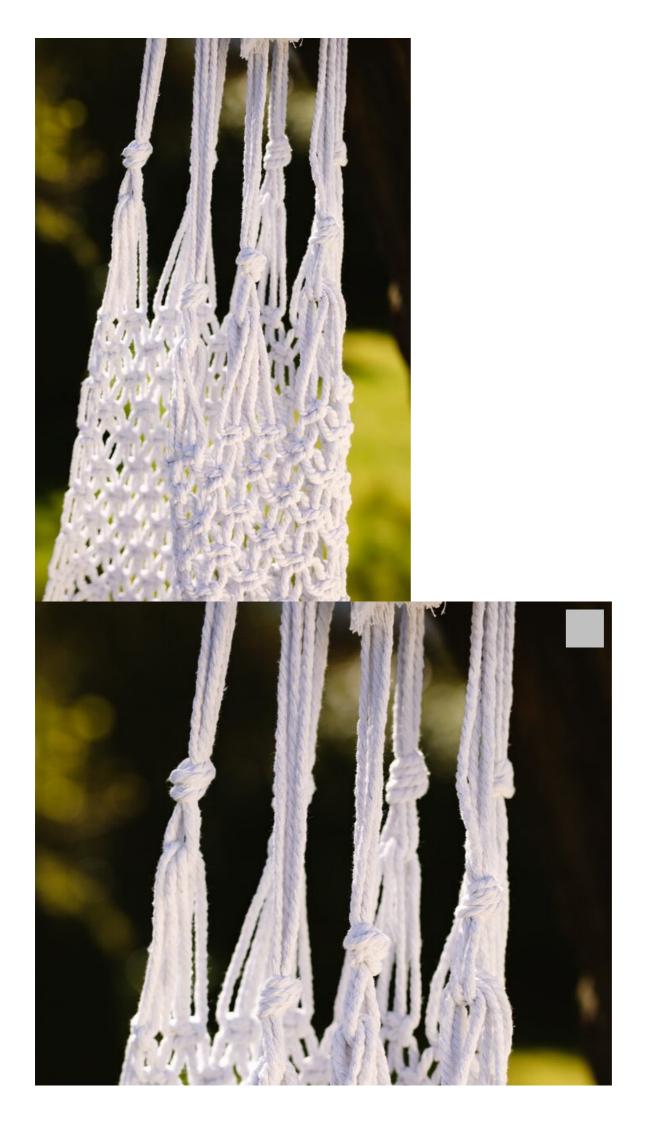

#### And this is how you knot

- Cut 28 x 400 cm long strands from the cotton cord. Double the strands and tie them all with the lark's head knot backwards to the beech round stick. Fix this rod firmly to a table or between two shelves. Use extra strong tape for this.
- Start with the square knot. Do not tie the knots close together, but space them out. The spacing is about 2 cm for our hanging chair. Tie row after row in this way until you reach the end of the cord (makes about 30 to 35 rows). Pull the knotted macramé piece off the round rod.
- Knot a second macramé piece as just described, so that you then have two macramé pieces knotted in the same way.

The next step is to knot these two parts together: Place both macramé pieces next to each other so that all the individual cord end pieces are facing each other. Knot the end pieces together very tightly, they will later be combed up into decorative fringes.