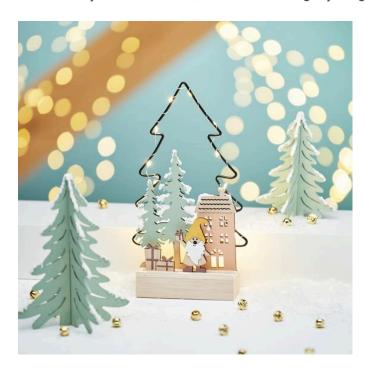

# Making a decorative Christmas landscape

**Instructions No. 3101** 

Difficulty: Beginner

Working time: 1 hour 30 Minutes

The run-up to **Christmas** is the perfect time to get creative and embellish your own four walls with home-made decorations. With these step-by-step instructions, you can create an enchanting **Christmas landscape** that not only looks beautiful, but will also delight your guests.

## Make a decorative Christmas landscape: Here's how!

Colour all the parts of your **Christmas landscape** to your heart's content. There are no limits to your creativity - choose colours that go well with the rest of the decorations.

To ensure that the paint covers well, you should apply 2-3 coats. Allow each coat to dry well before applying the next one.

Use a **spatula** to apply the **decorative snow**. Make sure you spread the snow evenly to create a realistic winter wonderland. The snow will give your scene an authentic, frosty look - then leave the individual parts to dry thoroughly.

Once all the pieces are dry, you can assemble them as you wish.

This craft project is not only a wonderful way to be creative and make something unique, it's also a great activity for the whole family. It brings Christmas spirit and anticipation into your home.