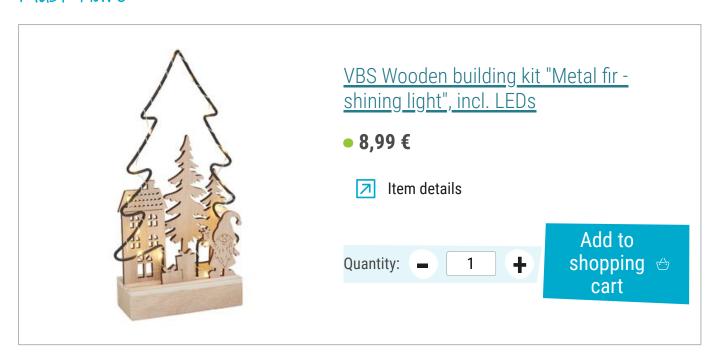

#### Article information:

| Article number | Article name                                                    | Qty          |
|----------------|-----------------------------------------------------------------|--------------|
| 24140          | VBS Wooden building kit "Metal fir - shining light", incl. LEDs | 1            |
| 735520-10      | VBS Decorative snow100 ml                                       | 1            |
| 131056         | VBS Plastic spatula, 5 parts                                    | 1            |
| 560078-95      | VBS Craft paint, 15 mlFig                                       | 1            |
| 560078-96      | VBS Craft paint, 15 mlPastel-Olive Green                        | 1            |
| 560078-26      | VBS Craft paint, 15 mlPowder                                    | 1            |
| 560078-01      | VBS Craft paint, 15 mlGold                                      | $\bigcirc 1$ |