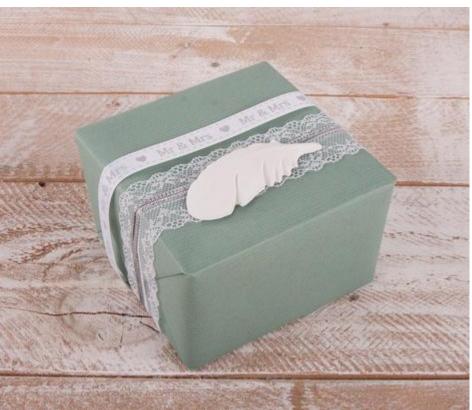

# Marbled Deco Feathers

**Instructions No. 1542** 

Difficulty: Beginner

Working time: 30 Minutes

Are you looking for new, trendy accessories? Casting fine decoration-Feathers from the novel creative casting compounds for the ceramic look. The Feathers become with marble effect on every Gift wrapping, in your table decoration to special eye candy.

After about 2 - 3 hours the fine Feathers are dry enough to be designed with a Permanent marker with handlettering or with Handicraft paint further .

Decorate with trendy Feathers - your self-cast decoration-Feathers is robust and guaranteed vegan!