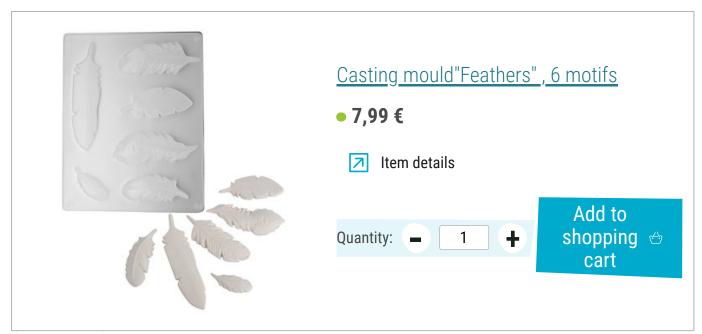

### **Feathers personally cast**

For the decoration-Feathers 1 part creative casting slip is mixed with 3 parts water, processing time approx. 10 minutes. The mass is then filled into the casting mould.

## Article information:

| Article number | Article name                                 | Qty |
|----------------|----------------------------------------------|-----|
| 737470         | VBS Cardboard boxes "Rectangle", set of 7    | 1   |
| 480024         | Keraflott Relief Casting Compound, White1 kg | 1   |
| 810401         | Mixing cup made of rubber                    | 1   |
| 661140         | VBS Wooden sticks "Nature"                   | 1   |
| 756556-02      | VBS Colour Concentrate, 25 mlBerry           | 1   |