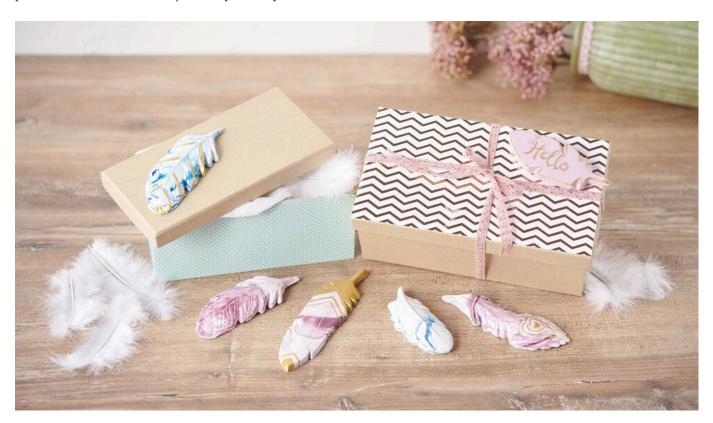

# Marbled Deco Feathers

**Instructions No. 1542** 

Difficulty: Beginner

Working time: 30 Minutes

Are you looking for new, trendy accessories? Casting fine decoration-Feathers from the novel creative casting compounds for the ceramic look. The Feathers become with marble effect on every Gift wrapping, in your table decoration to special eye candy.

Now trickle into the moist casting compound in your personal favourite colour Colour Concentrate. This is stirred very roughly into only, thus creating the great marble effect.

After approx. 20 minutes the moulded piece is sufficiently dried and can be removed from the mould. Casting powders with ceramic optics have different drying and curing times.

After about 2 - 3 hours the fine Feathers are dry enough to be designed with a Permanent marker with handlettering or with Handicraft paint further .

Decorate with trendy Feathers - your self-cast decoration-Feathers is robust and guaranteed vegan!