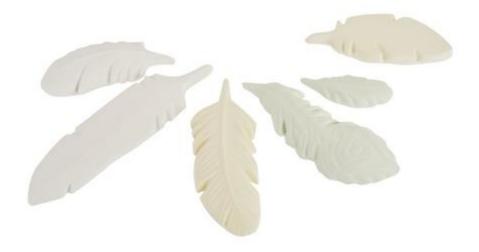

# Marbled Deco Feathers

**Instructions No. 1542** 

Difficulty: Beginner

Working time: 30 Minutes

Are you looking for new, trendy accessories? Casting fine decoration-Feathers from the novel creative casting compounds for the ceramic look. The Feathers become with marble effect on every Gift wrapping, in your table decoration to special eye candy.

### **Feathers personally cast**

For the decoration-Feathers 1 part creative casting slip is mixed with 3 parts water, processing time approx. 10 minutes. The mass is then filled into the casting mould.

Now trickle into the moist casting compound in your personal favourite colour Colour Concentrate. This is stirred very roughly into only, thus creating the great marble effect.

After approx. 20 minutes the moulded piece is sufficiently dried and can be removed from the mould. Casting powders with ceramic optics have different drying and curing times.

After about 2 - 3 hours the fine Feathers are dry enough to be designed with a Permanent marker with handlettering or with Handicraft paint further .

Decorate with trendy Feathers - your self-cast decoration-Feathers is robust and guaranteed vegan!