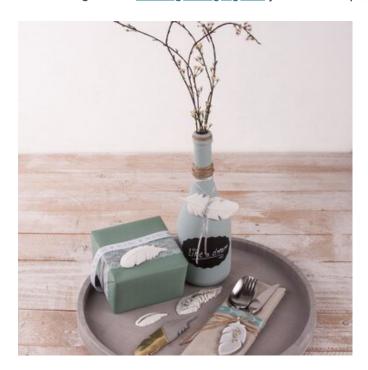

# Marbled Deco Feathers

**Instructions No. 1542** 

Difficulty: Beginner

Working time: 30 Minutes

Are you looking for new, trendy accessories? Casting fine decoration-Feathers from the novel creative casting compounds for the ceramic look. The Feathers become with marble effect on every Gift wrapping, in your table decoration to special eye candy.

After about 2 - 3 hours the fine Feathers are dry enough to be designed with a Permanent marker with handlettering or with Handicraft paint further .

Decorate with trendy Feathers - your self-cast decoration-Feathers is robust and guaranteed vegan!