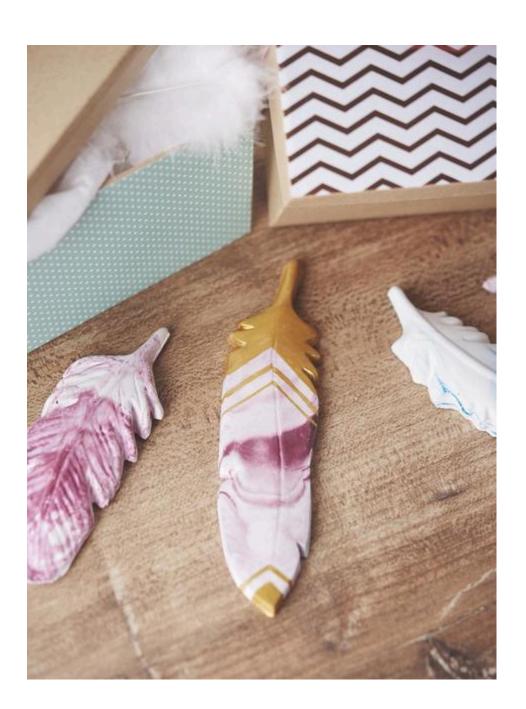

Now trickle into the moist casting compound in your personal favourite colour Colour Concentrate. This is stirred very roughly into only, thus creating the great marble effect.

After approx. 20 minutes the moulded piece is sufficiently dried and can be removed from the mould. Casting powders with ceramic optics have different drying and curing times.

After about 2 - 3 hours the fine Feathers are dry enough to be designed with a Permanent marker with handlettering or with Handicraft paint further .

Decorate with trendy Feathers - your self-cast decoration-Feathers is robust and guaranteed vegan!