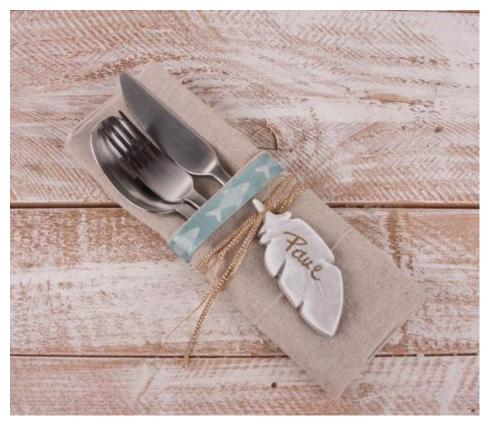

# Marbled Deco Feathers

**Instructions No. 1542** 

Difficulty: Beginner

Working time: 30 Minutes

Are you looking for new, trendy accessories? Casting fine decoration-Feathers from the novel creative casting compounds for the ceramic look. The Feathers become with marble effect on every Gift wrapping, in your table decoration to special eye candy.

After about 2 - 3 hours the fine Feathers are dry enough to be designed with a Permanent marker with handlettering or with Handicraft paint further .

Decorate with trendy Feathers - your self-cast decoration-Feathers is robust and guaranteed vegan!