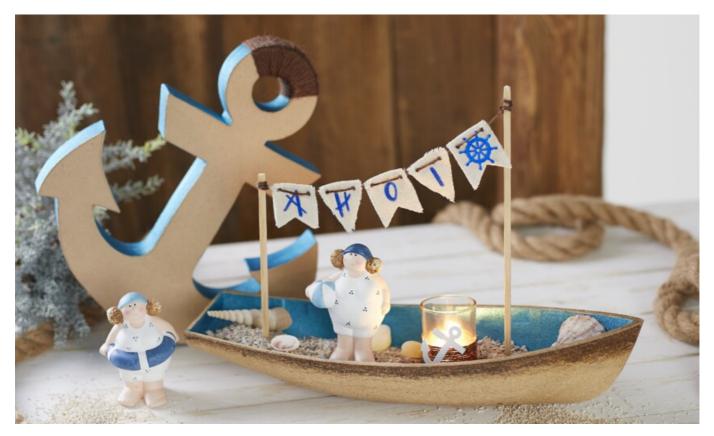

Paint the inside of the boat and the edges of the anchor with **metallic colours.** In our example we used **Viva Decor Maya Stardust** in turquoise. Attach **doublesided** hemp cord to the eyelet of the anchor**and Adhesive tape**wind the hemp cord around until none is Adhesive tape visible

Flagpoles are made from **wooden square strips**, which are simply shortened to the desired length beforehand. The cut strips are fixed inside the boat with**hot glue**. Label the **Canvas Tags** with **Marker**paint a **spreader** in the same colour and attach the anchor to one of the tags with some**//BS Handicraft glue**. After the paint has dried, the **hemp cord** is pulled through the eyelets of the canvas tags and the ends are attached to the already manufactured poles

Fill the boat with the shell granules, place the bath lady **and** some shells. Wrap the Glass for tea lights **hemp cord** around the boat. For this purpose, attach double-sided Adhesive tape to the glass in advance. The strewing part is fixed with Handicraft glue .