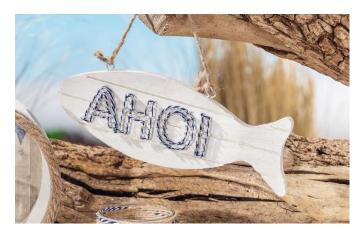

#### **Decoration sign "Ahoy"**

The decorative sign is <u>primed</u> with <u>white Handicraft</u> <u>paint</u>

The lettering Ahoy is now pre-painted with a line-ex pen (the colour of this pen will disappear completely after a few hours). Steel pins are driven into the contours of the lettering with a hammer in an even row. Afterwards, simply click the Needles with a colored **Cotton cord** wrap.