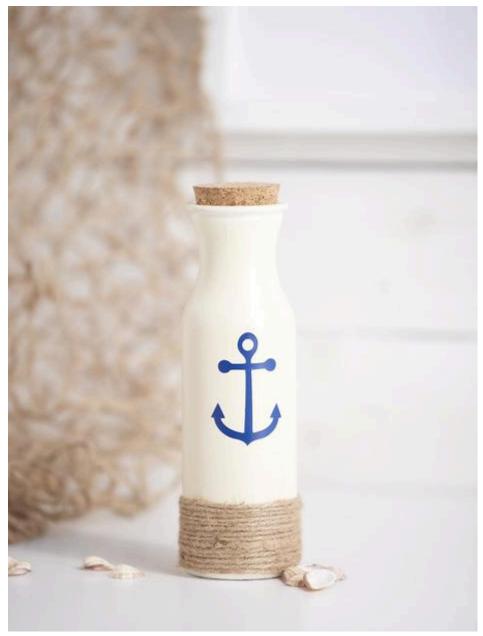

### Maritime stencils from the plotter machine

Print maritime motifs with your **plotter** according to your personal taste on a self-adhesive vinyl film and place them on the coloured dried glass bottles.

The pretty glass bottles are then finished with a little **Jute ribbon** wrapped. This, and possibly shells or

Y C.

other accessories, give them that "certain something".

Simple & plain...

..with Jute ribbon..