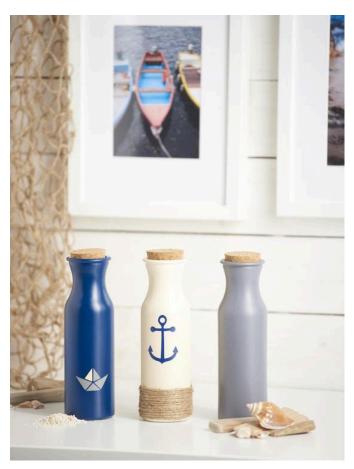

# Maritime glass bottles with plotted motifs

#### Instructions No. 1606

Difficulty: Beginner

Working time: 20 Minutes

This maritime colour design can be easily and quickly realised with a plotter machine. The pretty maritime bottles are then a great eye-catcher for your home.

## Extremely pretty - extremely quickly manufactured

#### Be creative with Colour spray

The bottles are first of all produced in different colours with a <u>Colour spray</u> colored. The product instructions provide very good tips on how to spray optimally.

### Maritime stencils from the plotter machine

Print maritime motifs with your **plotter** according to your personal taste on a self-adhesive vinyl film and place them on the coloured dried glass bottles.

The pretty glass bottles are then finished with a little **Jute ribbon** wrapped. This, and possibly shells or

Y C.

other accessories, give them that "certain something".

Simple & plain...

..with Jute ribbon..