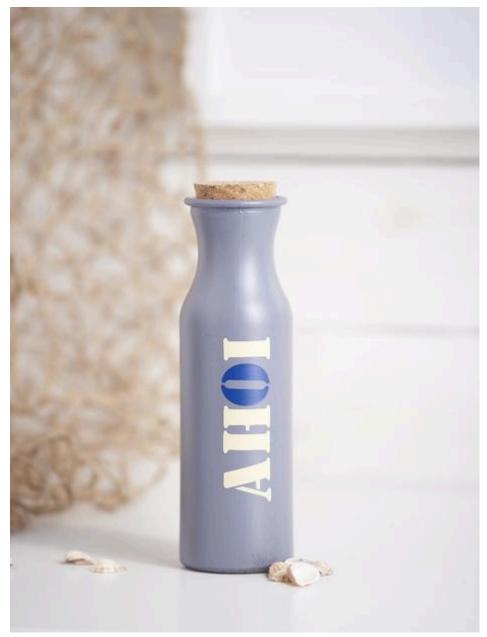

### Maritime stencils from the plotter machine

Print maritime motifs with your **plotter** according to your personal taste on a self-adhesive vinyl film and place them on the coloured dried glass bottles.

...or in writing!

Must Have

| Article number | Article name                                 | Qty |
|----------------|----------------------------------------------|-----|
| 755276-11      | edding 5200 "Permanentspray", silkmattPetrol | 1   |
| 26321          | Silhouette Cameo 5                           | 1   |
| 691604-13      | Self-adhesive vinyl filmMatt Blue            | 1   |
| 21305          | Sizzix Big Shot White & Gray "Starter Kit"   | 1   |
| 46018701       | VBS Jute ribbon "Nature"                     | 1   |