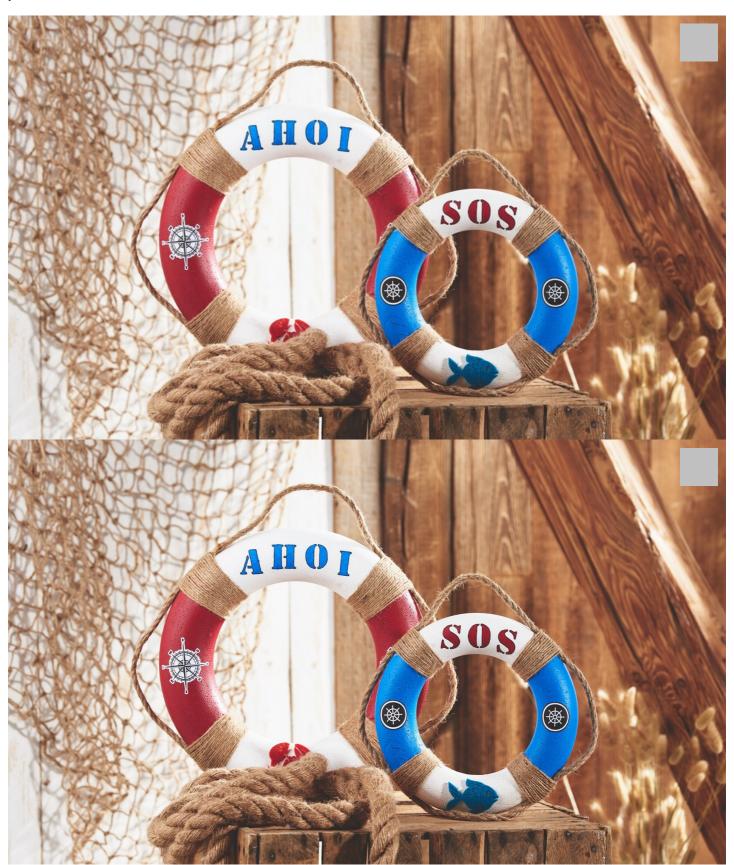

## Maritime Lifebuoys

Instructions No. 2506

Difficulty: Beginner

Working time: 4 Hours

Are you looking for an impressive maritime decoration? These lifebuoys were designed with classic maritime colours, jute cords and felt scatter pieces and are an absolute eye-catcher on the wall. This is how you can bring that holiday feeling into your home.