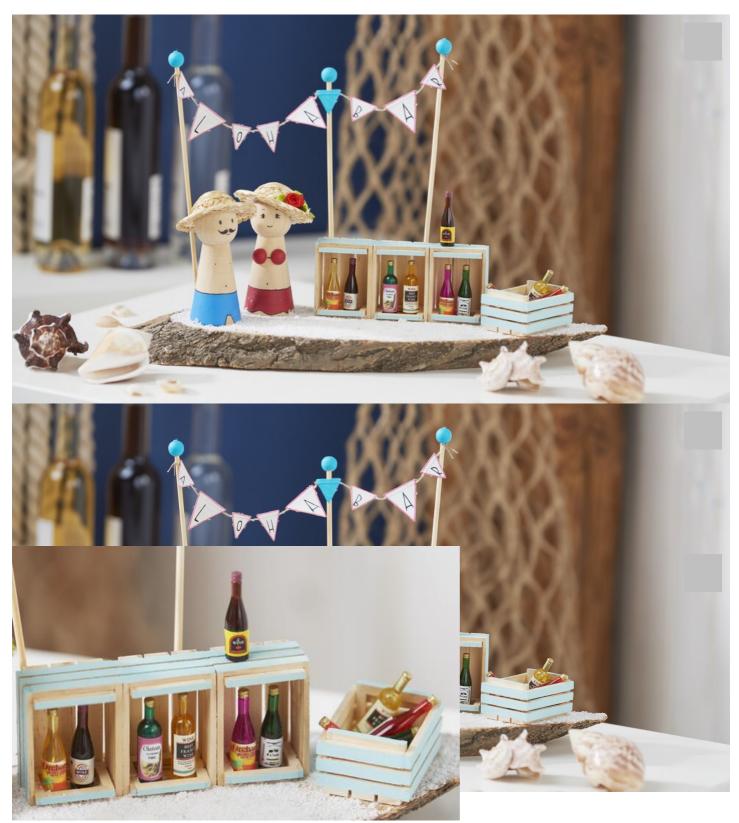

## Maritime travellers

## Instructions No. 2558

Difficulty: Beginner

Working time: 3 Hours

These two travellers are having a good time at the beach. At the Aloha Bar they enjoy cool drinks while listening to the sea. Create a maritime holiday scene for your home and bring that beach feeling into your home.