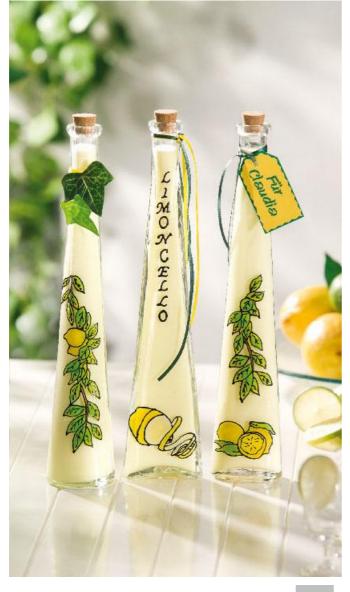

## Instructions No. 484

Difficulty: Beginner

Working time: 30 Minutes

Homemade lemon liqueur in hand-painted bottles - a gift could not be more personal! The motifs are painted on a foil, which makes the perfect design of the bottles particularly easy.

dust and grease. Print out the motifs, transfer the contours onto ı black contour paint and leave to dry

Sun yellow , the leaves may green. Accentuate with a thin brush