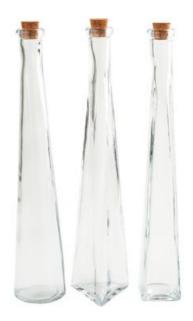

## Mediterranean glass design

## Instructions No. 484

Difficulty: Beginner

Working time: 30 Minutes

Homemade lemon liqueur in hand-painted bottles - a gift could not be more personal! The motifs are painted on a foil, which makes the perfect design of the bottles particularly easy.



dust and grease. Print out the motifs, transfer the contours onto ı black contour paint and leave to dry

Sun yellow , the leaves may green. Accentuate with a thin brush



## VBS Glass bottles "Geo", set of 3

7,49 € Item details Quantity:



## Add to shopping cart

|           | Article name                                       | Qty |
|-----------|----------------------------------------------------|-----|
|           | Glossy"Apple                                       | 1   |
|           | Glossy"White                                       | 1   |
| 22834     | Marabu Porcelain & Glass, Glossy"Black             | 1   |
| 22831     | Marabu Porcelain & Glass, "Glossy"Apple            | 1   |
| 22834     | Marabu Porcelain & Glass, "Glossy"Black            | 1   |
| 560207-70 | VBS Glass- & porcelain contour linersBlack         | 1   |
| 560566    | Graphite paper                                     | 1   |
| 852357    | Graphite Pencils, set of 4