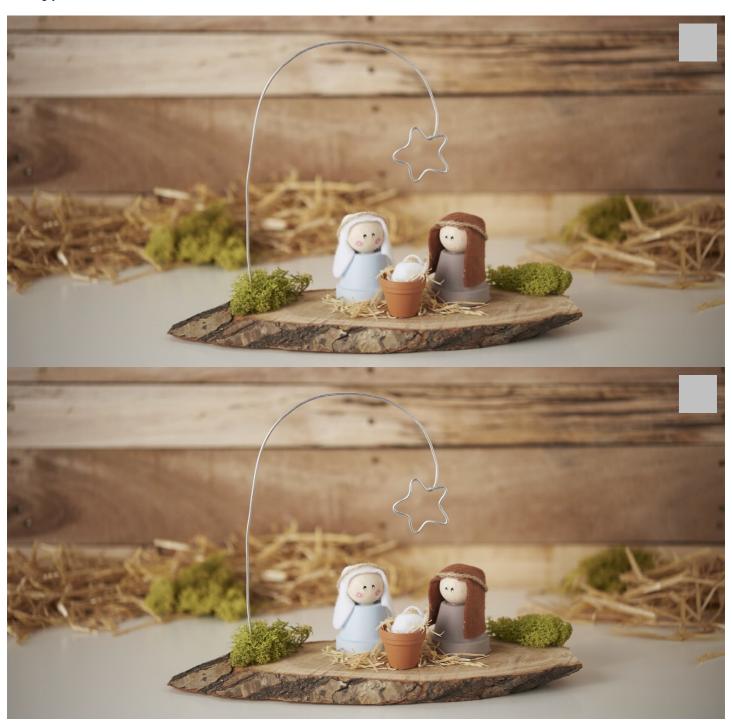

## Mini terracotta crib

## Instructions No. 3146

Difficulty: Beginner

Working time: 2 Hours 30 Minutes

Find out here how you can create a cute miniature nativity scene from small <u>clay pots</u> and a few other craft materials. With its natural look, the small nativity scene is a perfect Christmas decoration and looks very harmonious in any home. Have fun making your own!