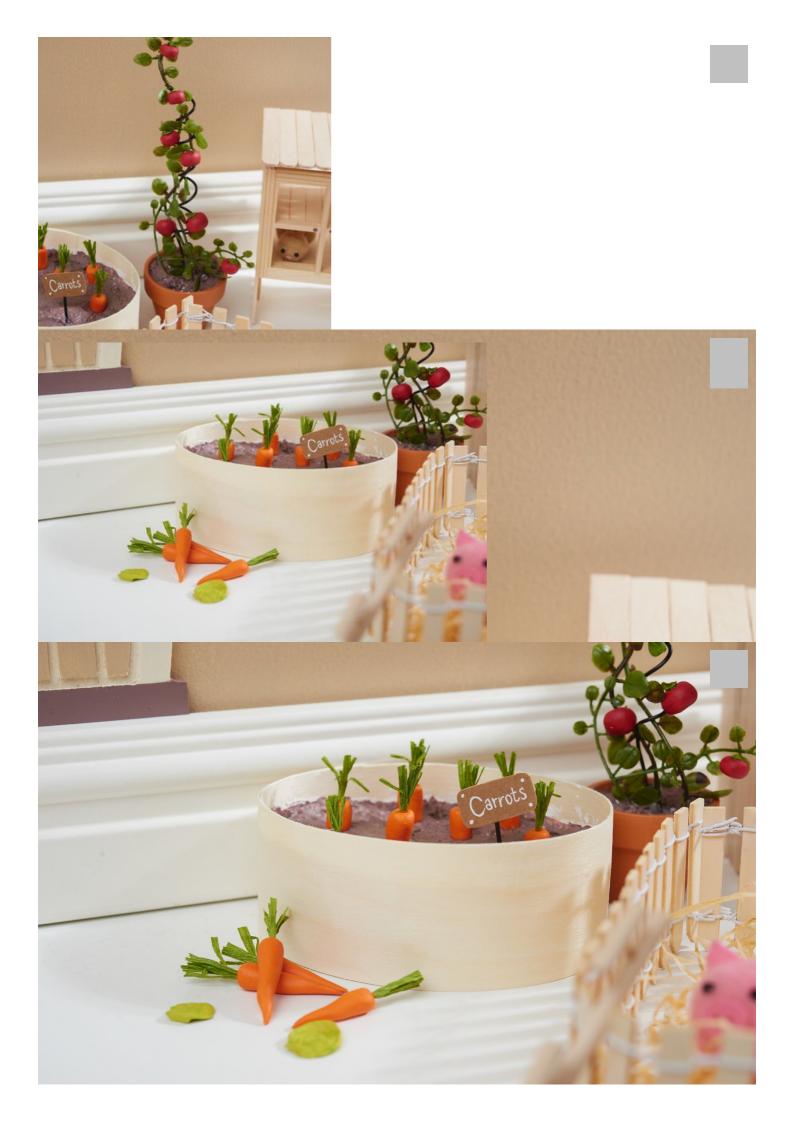

# Miniature farm with gnome door

#### Instructions No. 2711

Difficulty: Advanced

Working time: 12 Hours

In this small miniature scene, our little lodgers harvest fresh vegetables or feed the animals. On the farm with gnome door is always something going on. Especially children will certainly find lots of exciting things to discover here. But also as a pure decoration scene, the farm is a real eye-catcher.