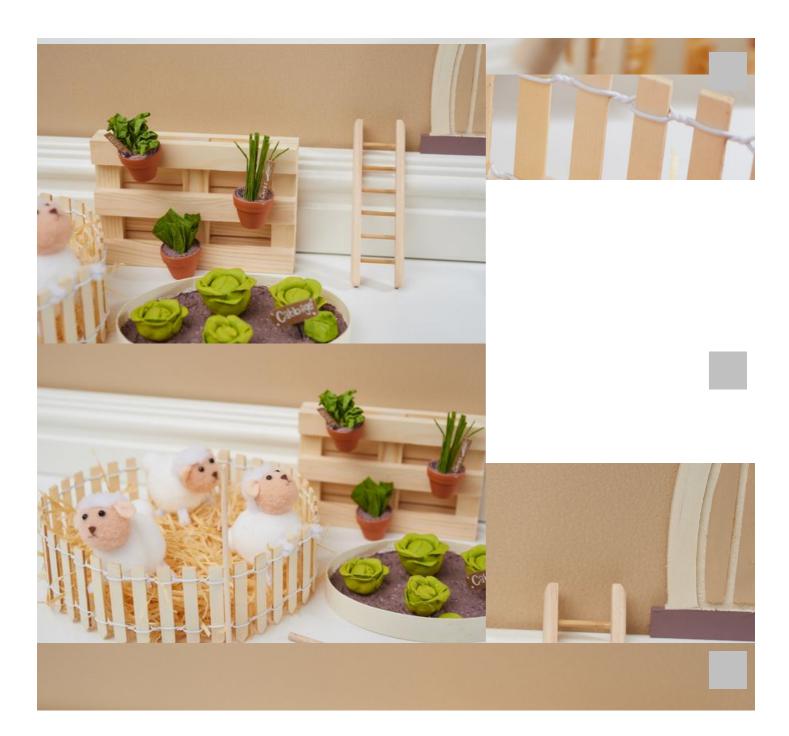

# Miniature farm with gnome door

#### Instructions No. 2711

Difficulty: Advanced

Working time: 12 Hours

In this small miniature scene, our little lodgers harvest fresh vegetables or feed the animals. On the farm with gnome door is always something going on. Especially children will certainly find lots of exciting things to discover here. But also as a pure decoration scene, the farm is a real eye-catcher.