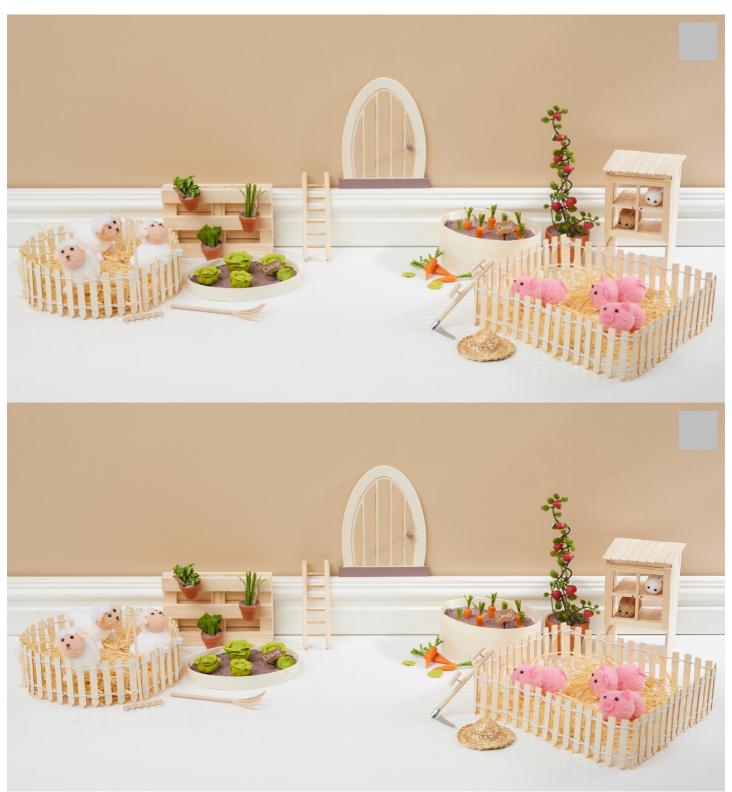

# Miniature farm with gnome door

#### Instructions No. 2711

Difficulty: Advanced

Working time: 12 Hours

In this small miniature scene, our little lodgers harvest fresh vegetables or feed the animals. On the farm with gnome door is always something going on. Especially children will certainly find lots of exciting things to discover here. But also as a pure decoration scene, the farm is a real eye-catcher.