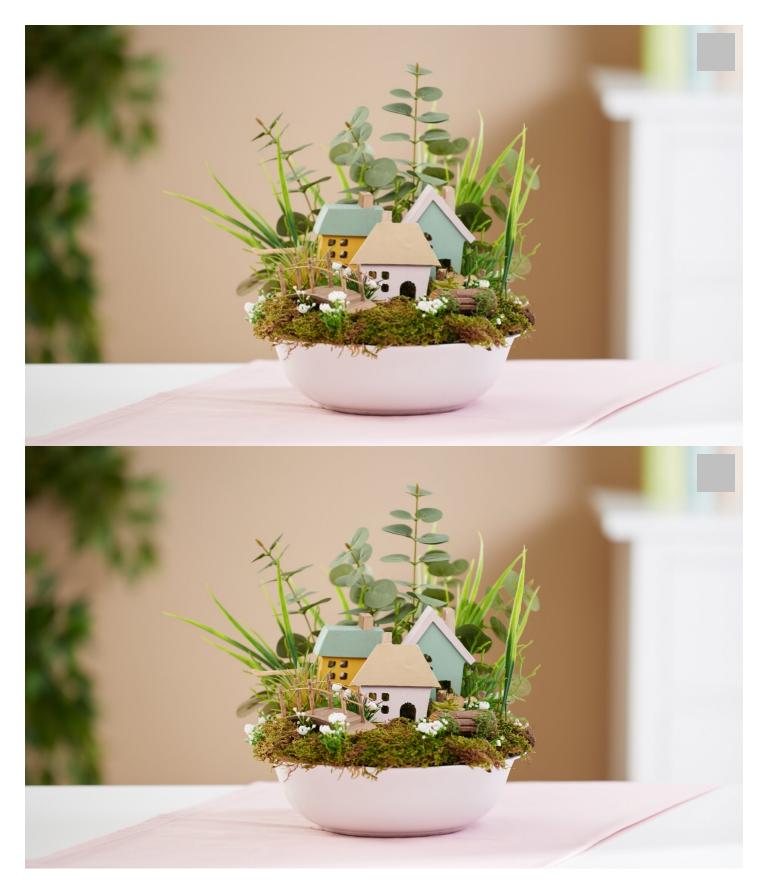

## Miniature landscape with houses

## Instructions No. 2975

Difficulty: Beginner

Working time: 2 Hours

Use this idea to create a detailed and aesthetic decoration in the zinc bowl. This is particularly suitable for spring or as a charming home accessory.