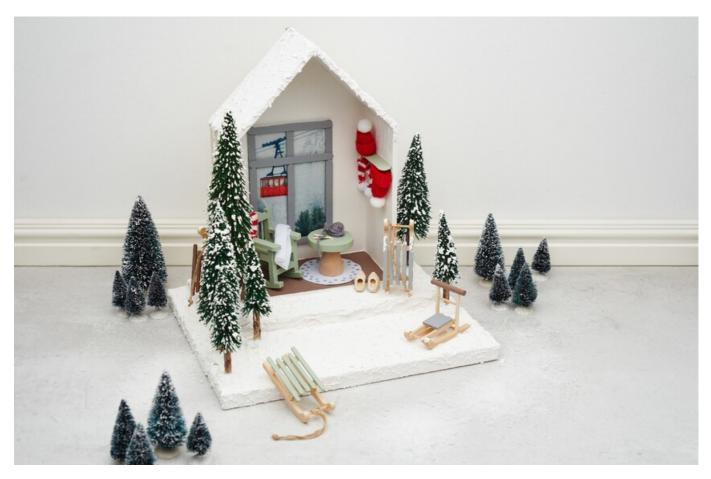

First, cut the polystyrene sheet to the desired size with a cutter knife. In our example, we cut 15 cm off the short side and glued it to the larger plate. Coat the surface with decorative snow.

Paint the inside of the house with white craft paint. After the paint has dried, paint the bottom with grey-brown craft paint. Coat the roof with decorative snow.

Take some wooden sticks and arrange them to form a window. Fix everything with craft glue.

Place the finished window on the lamp foil, trace the outlines and then cut out the foil. Now place the foil on the napkin and trace the outline again. Cut out the napkin motif, use only the top, printed layer of the napkin and stick it to the lamp foil with napkin varnish. After the varnish has dried, stick the foil behind the window. Now you can stick the finished window into the house.

Cut two wide wooden spatulas with scissors and glue them together to make a coat rack. After it has dried, you can paint it with craft colours. Then cut some wood and glue them together as coat hooks. Attach the scarf and hat to them.

Cut out a circle from felt that will later function as a round carpet. Use the back of a paintbrush and grey craft paint to dab dots around the edge. Then glue the carpet into the house.

Paint the tabletop with craft paint and stick it to the carpet when it has dried.

Cut off approx. 1 metre of the wool and wind it into a mini ball. You can fix the end with craft glue. Cut a piece of wood in the middle and cut one end to a point to make "knitting needles". Wrap some wool around it and lay it on the table together with the ball.

Paint the rocking chair with craft paint and let everything dry. In the meantime, cut a rectangle out of felt, fold it and hang it over the back of the chair as a woollen blanket. Also put a scarf over the back of the chair.

Paint the seats of the sledges with craft paint and place them in the snow after they have dried. Finally, arrange some fir trees in the snow.