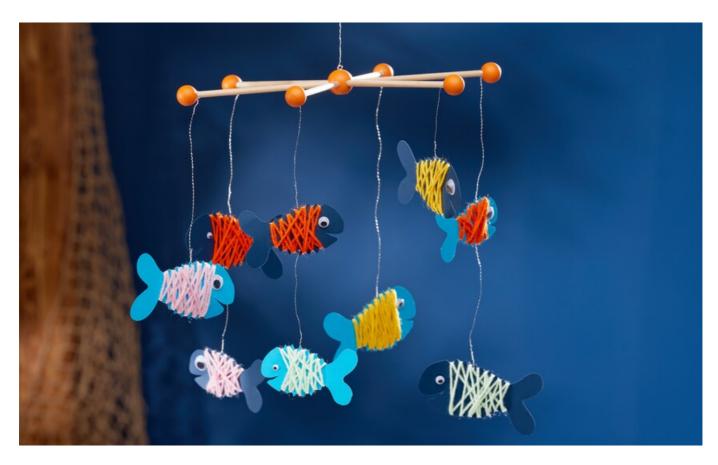

## Mobilé with fish

Instructions No. 2719

JJJJ Difficulty: Beginner

O Working time: 4 Hours

Use this cheerful fish mobilé as an inspiration or template for your new craft project for making things together with children. The fish can also be easily cut out by the little ones and then wrapped with colourful wool.

## Making colourful fish into a mobilé

First print and cut out the template and transfer the motifs onto the clay cardboard with a sharp pencil. Now cut out the fish.

Then wrap the fish with the Lisa wool. There are no limits to your choice of pattern and colour. You can glue the beginning and the end of the wool thread with a little craft glue. Fix wiggle eyes onto the fish.

Use the hole punch to make a small hole in the top centre of the fish to hang them up. It is best to use a cutting mat for this.

Then paint the wooden balls of the mobilé with orange craft paint. Once the paint has dried, you can put the mobiles together and fix them with a little craft glue.

Finally, attach wires of different lengths to the fish and tie everything to the mobilé.