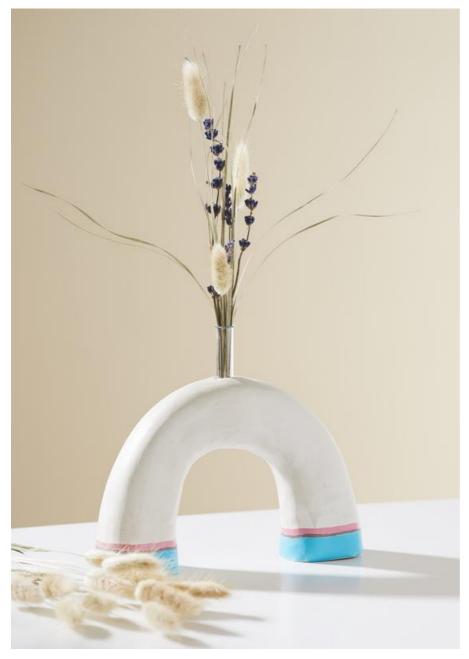

## Model arched vase

## Instructions No. 2217

Difficulty: Beginner

Working time: 1 hour

This decorative arched vase looks great and can also be made in just 1 hour (without drying time). Learn how you can easily model the vase with soft clay.