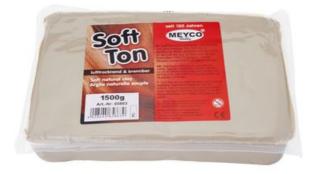

Soft clay, 1.5 kg, Nature 5,89 € (1 kg = 3,93 €) Item details Quantity:

1

Add to shopping cart

Straight to your inbox every week

## Register now Article information:

| Article number | Article name                             | Qty |
|----------------|------------------------------------------|-----|
| 511384-01      | Soft clay, 1.5 kgNature                  | 1   |
| 571135         | Clay sealant                             | 1   |
| 593595         | VBS Glass tubes for decoration, 5 pieces | 1   |
| 970228         | Hammer 100g                              | 1   |
| 560085-95      | VBS Craft paint, 50 mlFig                | 1   |
| 560085-39      | VBS Craft paint, 50 mlOld Pink           | 1   |
| 560085-49      | VBS Craft paint, 50 mlTurquoise blue     | 1   |