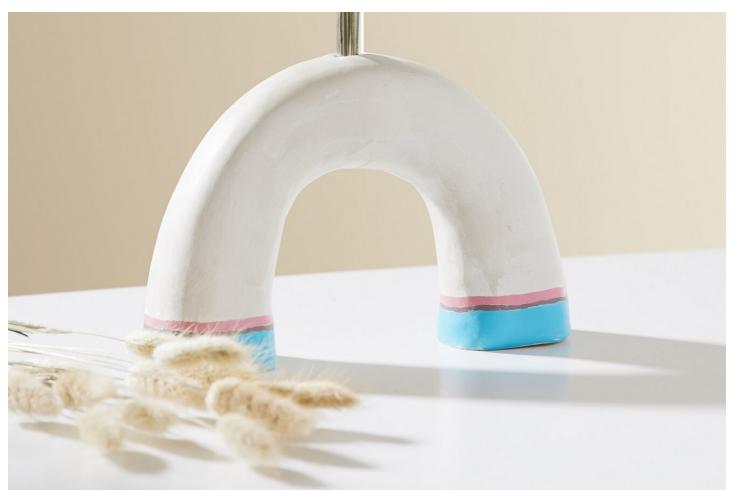

## Model arched vase

## Instructions No. 2217

Difficulty: Beginner

Working time: 1 hour

This decorative arched vase looks great and can also be made in just 1 hour (without drying time). Learn how you can easily model the vase with soft clay.