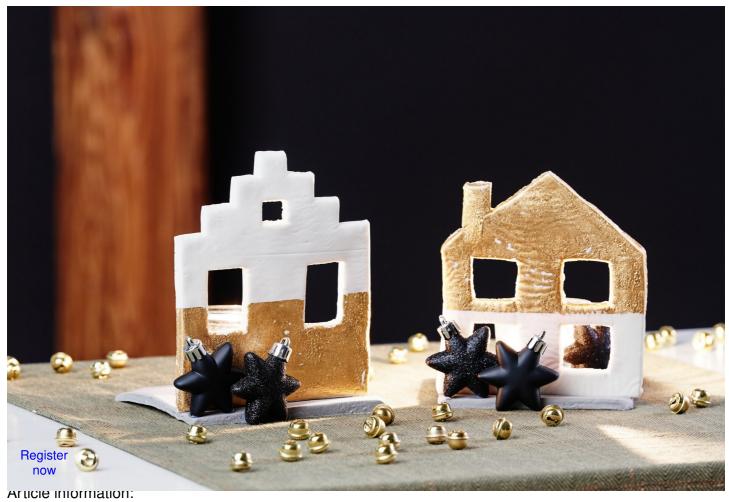

## Modelled house front with tea light

## Instructions No. 2638

Difficulty: Advanced

Working time: 4 Hours

This great **house decoration** is very easy to recreate thanks to our free**template**. A tea light gives off a nice cosy light through the windows, making it the perfect Christmas decoration for your home too!