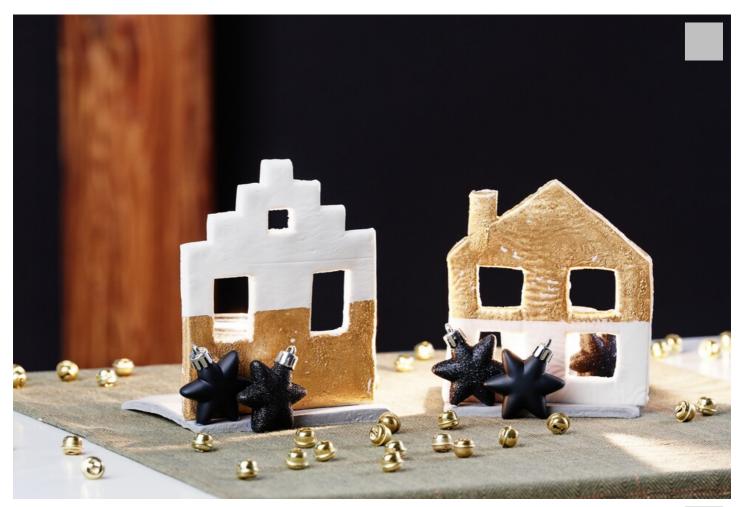

## Modelled house front with tea light

## Instructions No. 2638

Difficulty: Advanced

Working time: 4 Hours

This great **house decoration** is very easy to recreate thanks to our free**template**. A tea light gives off a nice cosy light through the windows, making it the perfect Christmas decoration for your home too!