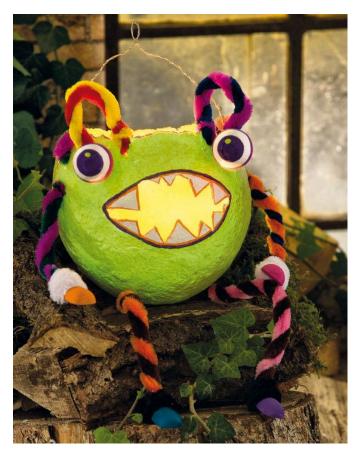

## Monster lantern

### Working time: 45 Minutes

This beautiful monster lantern **is** both creative and impressive. Not only as a lantern, but also as a great decoration for the children's room. Here it can sit on a shelf or on the bedside table or be hung up like a puppet.

## Here's how it's done:

The **papier-mâché is** mixed according to the package instructions and left to rest overnight in a freezer bag, hermetically sealed

An inflated <u>balloon</u> is fixed on a suitable container (e.g. a Terracotta pot) with crepe-Adhesive tape . Then the papier-mâché mass is applied to the balloon with a wooden spatula in a thickness of about 3 mm.

As soon as the mass is completely dry, the balloon can be removed. The mouth with the teeth is cut out. Then it goes to the painting:

Inside and outside the envelope is **prime Handicraft paintd** with may green and after drying it is painted several times with noctilucent paint.

For arms, legs and eyes holes are pierced in the papier-mâché cover. Two different <u>chenille wires</u> are twisted together and put through the holes, fixed inside with hot glue.

The eyes consist of **cotton balls**. These are now also painted with Handicraft paint . Afterwards the eyes and feet are fixed with hot glue to the chenille wires, the glue spots are wrapped around arms and legs

with Chenille wire .

### <u>Extra tip</u>

In order to provide the lantern with a light, a candle base made of aluminium foil should be placed in the self-made monster lantern.