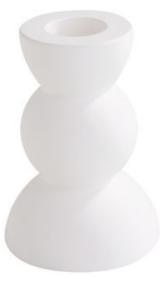

Silicone casting mould "Stick candle holder Fun" 8,99 € Item details Quantity:

1

1

Add to shopping cart

Silicone casting mould "Can with lid", 5,5 x 3 cm 8,99 € Item details Quantity: 1

Add to shopping cart

### Article information:

| Article number | Article name                                      | Qty |
|----------------|---------------------------------------------------|-----|
| 24471          | Silicone casting mould "Stick candle holder Fun"  | 1   |
| 24487          | Silicone casting mould "Stick candle holder Chic" | 1   |
| 24495          | Silicone casting mould "Can with lid"5,5 x 3 cm   | 1   |
| 24496          | Silicone casting mould "Can with lid"10,5 x 6 cm  | 1   |
| 20250          | Silicone casting mould "Coaster round"            | 1   |
| 485562-04      | Casting powder "Raysin 200", white4 kg            | 1   |
| 111065         | VBS Handicraft glue                               | 1   |
| 810401         | Mixing cup made of rubber                         | 1   |
| 517003         | Sandpaper, set of 6                               | 1   |