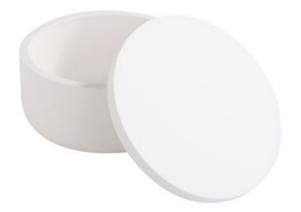

Silicone casting mould "Can with lid", 10,5 x 6 cm 9,99 € Item details Quantity:

Add to shopping cart