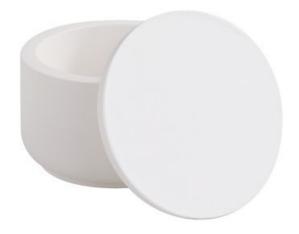

Silicone casting mould "Stick candle holder Fun" 8,99 € Item details Quantity:

1

1

Add to shopping cart

Silicone casting mould "Can with lid", 5,5 x 3 cm 8,99 € Item details Quantity: 1

Add to shopping cart

Silicone casting mould "Can with lid", 10,5 x 6 cm 9,99 € Item details Quantity:

Add to shopping cart

### Article information:

| Article number | Article name                                      | Qty |
|----------------|---------------------------------------------------|-----|
| 24471          | Silicone casting mould "Stick candle holder Fun"  | 1   |
| 24487          | Silicone casting mould "Stick candle holder Chic" | 1   |
| 24495          | Silicone casting mould "Can with lid"5,5 x 3 cm   | 1   |
| 24496          | Silicone casting mould "Can with lid"10,5 x 6 cm  | 1   |
| 20250          | Silicone casting mould "Coaster round"            | 1   |
| 485562-04      | Casting powder "Raysin 200", white4 kg            | 1   |
| 111065         | VBS Handicraft glue                               | 1   |
| 810401         | Mixing cup made of rubber                         | 1   |
| 517003         | Sandpaper, set of 6                               | 1   |