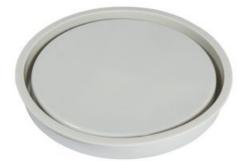

# Silicone casting mould "Coaster round"

11,99 € <u>RRP 12,99 €</u> Item details Quantity: 1

Add to shopping cart