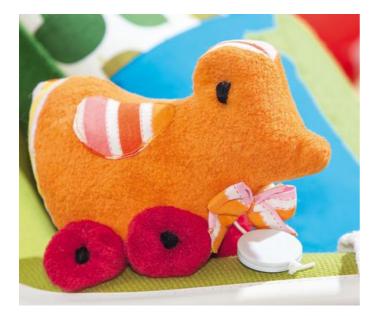

## Music box made from cuddly fleece fabric

#### **Instructions No. 623**

If you put this cuddly music clock little thing into your little darling's bed, then falling asleep will certainly not be difficult. You can choose the melody yourself, there are different good night songs available Selection.

Sew the finished wheels to the duck and embroider the eye.

------

Dear sewer, as fabrics are seasonal goods and we always want to have trendy fabrics in stock for you, it can happen that the sewn fabric is no longer in our range.