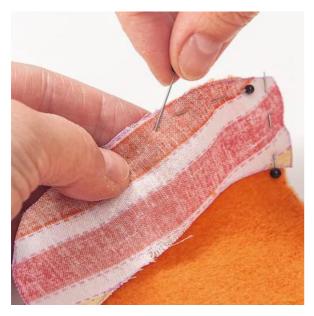

#### Fabric cuts

Body: 2 x

Wings: 4 x

Tail: 2 x

Head: 2 x

Wheels: 8 x

Sew together two blanks for the **wings right** sides together except for a small opening, turn and sew up with mattress stitch. Fix the wings with Pins on the body and stitch them on.

Fix the striped blanks for tail and head with Pins on the body halves and sew on

Sew the duck together except for a turning opening and a small hole at the neck and turn itmusic clock into the body, thread the drawstring through the hole in the neck and through the pull stop and knot. Fill the **body with** cotton wool and close the turning opening with mattress stitch.