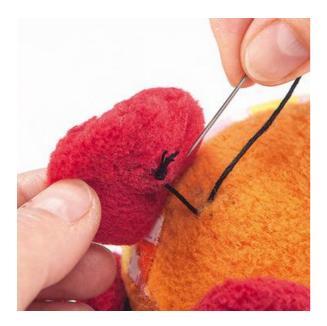

Sew the finished wheels to the duck and embroider the eye.

------

Dear sewer, as fabrics are seasonal goods and we always want to have trendy fabrics in stock for you, it can happen that the sewn fabric is no longer in our range.