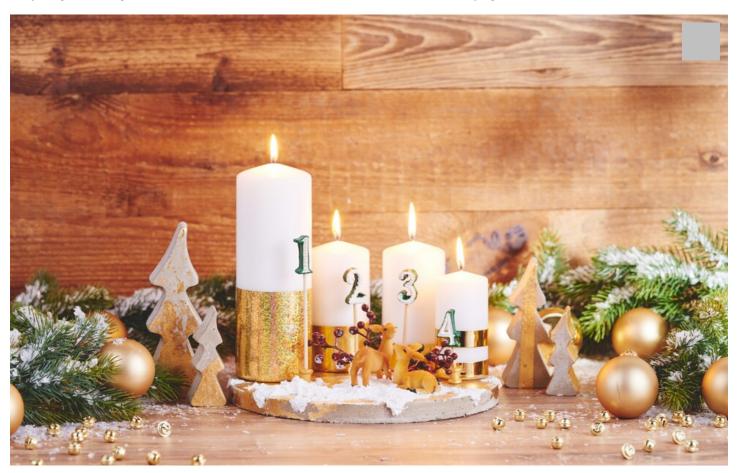

## Noble Advent Arrangement

Instructions No. 2302

Difficulty: Beginner

Working time: 3 Hours

"Advent, Advent, the little lights are burning, ..... Always one more to light up." Advent is a beautiful reflective time. The days get darker, there is a lot of baking and the house can be beautifully decorated for Christmas. Our Advent arrangement looks beautiful on the table and on the dresser. Every week, another light can be lit on the Advent wreath. Of course, even the youngest among us look forward to this and Christmas comes closer with every light.