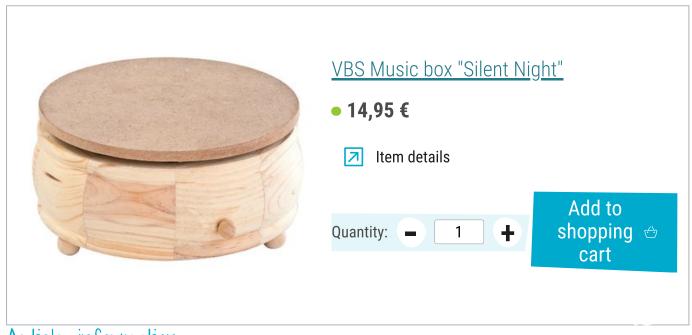

## Here's how it works:

Prime music clock in white and let it dry. Cut out the pattern from the Napkin and glue it with the Napkin varnish to the music clock. Use the special Napkinsbrush, it minimizes the risk of wrinkles and cracks in the motif. After the paint has dried, apply decorative snow in the middle with the Spatula and place the Gnome on the still wet snow. Decorate some stars around the decorative snow and fix them in the snow as well. Now let everything dry well.

## Must Have

Article information:

| Article number | Article name                                              | Qty |
|----------------|-----------------------------------------------------------|-----|
| 735520-10      | VBS Decorative snow100 ml                                 | 1   |
| 521802         | VBS Silhouette scissors                                   | 1   |
| 120340         | VBS Napkin brush/Decoupage brush                          | 1   |
| 722018         | VBS Napkin varnish "Glossy"100 ml<br>(leider ausverkauft) | 1   |
| 330350         | VBS Painting sponges, 3 pieces                            | 1   |
| 560085-80      | VBS Craft paint, 50 mlWhite                               | 1   |
| 131056         | VBS Plastic spatula, 5 parts                              | 1   |