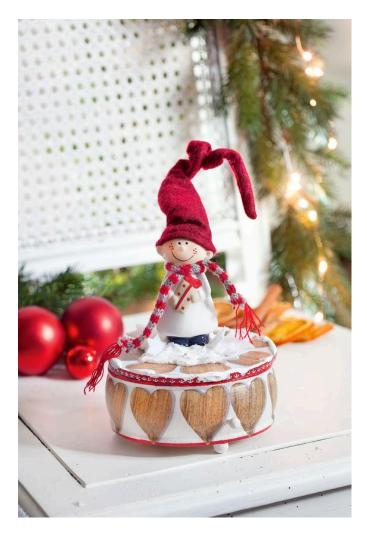

## Nordische Spieluhr mit Wichtelkind

## **Instructions No. 1024**

This little gnome in nordic design with its knitted scarf and the red pointed cap finds its perfect stage on this music clock. Arranged in winter with decorative snow and little stray stars, this decoration is made to shorten the cold days with its melody. Small hearts and the red-white design fit perfectly to the Nordic look and gives the classic, nostalgic music clock a modern comeback.

## Here's how it works:

Prime music clock in white and let it dry. Cut out the pattern from the Napkin and glue it with the Napkin varnish to the music clock. Use the special Napkinsbrush, it minimizes the risk of wrinkles and cracks in the motif. After the paint has dried, apply decorative snow in the middle with the Spatula and place the Gnome on the still wet snow. Decorate some stars around the decorative snow and fix them in the snow as well. Now let everything dry well.