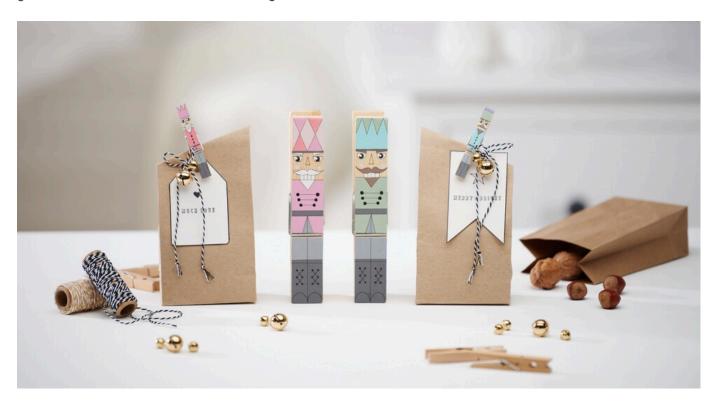

## Nutcracker Clothespins

**Instructions No. 2911** 

Difficulty: Advanced

Working time: 6 Hours

In this idea, practical clothes pegs are each painted with a nutcracker motif. Use them as decorative accessories for your Christmas gift wrapping made of kraft paper bags, for example. These are ideal for flat gifts such as vouchers or written messages.

Use our example as a template for painting the plain clothes pegs with paint. You can also draw your own design beforehand and then transfer it to the surfaces of the wooden clips. Use a fineliners to draw all the contours of the individual coloured areas and paint them with craft paint. If necessary, trace the contours again cleanly or place them on the craft paint (eyes, buttons). Fill the kraft paper bags and fold them once diagonally backwards. Trace the edges of the white gift tags. Stamp a message on the decoration pendants according to your personal taste or write on them and tie a cord bow with jingles to the bag. Simply attach the gift tags to the bag with a small nutcracker clothes peg. You can use the large painted clothes pegs as your own decoration or they can also come in handy as a fastening aid.