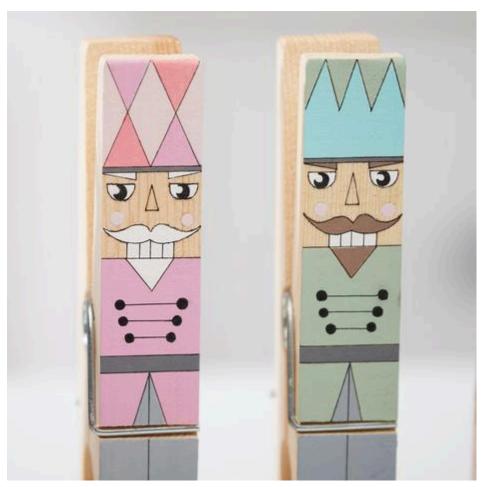

Use our example as a template for painting the plain clothes pegs with paint. You can also draw your own design beforehand and then transfer it to the surfaces of the wooden clips. Use a fineliners to draw all the contours of the individual coloured areas and paint them with craft paint. If necessary, trace the contours again cleanly or place them on the craft paint (eyes, buttons). Fill the kraft paper bags and fold them once diagonally backwards. Trace the edges of the white gift tags. Stamp a message on the decoration pendants according to your personal taste or write on them and tie a cord bow with jingles to the bag. Simply attach the gift tags to the bag with a small nutcracker clothes peg. You can use the large painted clothes pegs as your own decoration or they can also come in handy as a fastening aid.