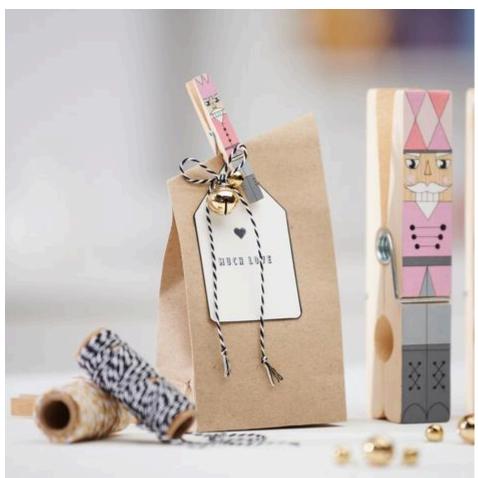

Use our example as a template for painting the plain clothes pegs with paint. You can also draw your own design beforehand and then transfer it to the surfaces of the wooden clips. Use a fineliners to draw all the contours of the individual coloured areas and paint them with craft paint. If necessary, trace the contours again cleanly or place them on the craft paint (eyes, buttons). Fill the kraft paper bags and fold them once diagonally backwards. Trace the edges of the white gift tags. Stamp a message on the decoration pendants according to your personal taste or write on them and tie a cord bow with jingles to the bag. Simply attach the gift tags to the bag with a small nutcracker clothes peg. You can use the large painted clothes pegs as your own decoration or they can also come in handy as a fastening aid.