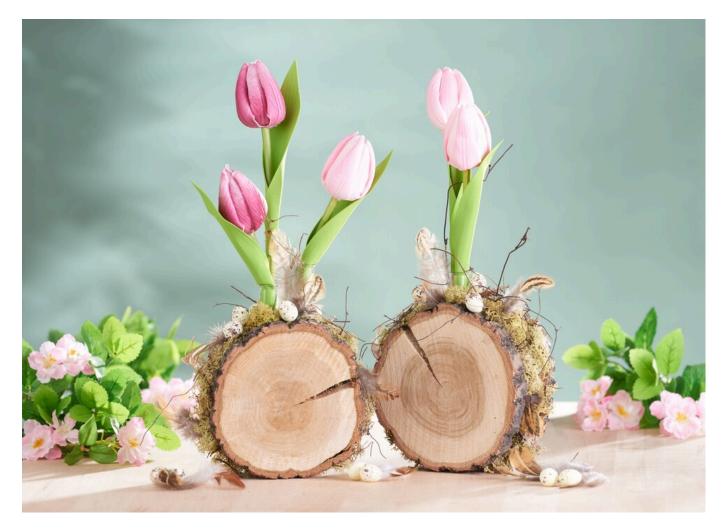

## Österliche Tischdeko aus Baumscheiben

## Instructions No. 2491

Difficulty: Beginner

Working time: 2 Hours

At Easter time, you can't do without a matching table decoration. With this beautiful Easter table decoration made of tree slices, you can create a modern but simple decoration. With the colourful tulips, this idea is also perfect for spring.

First you have to glue the test tube with the wood glue onto a tree slice. Then glue the small bark discs next to it so that it is at the same height as the test tube.

Next, apply the wood glue to the bark slices again and place a second tree slice on top so that everything is fixed. Now you have to let everything dry once.

When everything has dried, cover the spaces in between with the appropriate Iceland moss. Then deporate the tree slices with willow, feathers and eggs. Finally, you can now place the tulips in the test tubes.