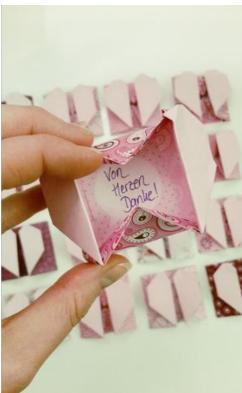

#### Creative Origami Joy: Fold a Mini Envelope with Heart Compartment

Want to deliver your messages in a special way? You've come to the right place: with an origami heart-shaped envelope! This elegant and creative mini envelope is not only an eye-catcher but also offers a secret compartment for your beloved words. In this step-by-step guide, I'll show you how to easily fold an enchanting origami heart without glue or cutting. Perfect as an addition to gifts or simply as a loving gesture in between!

Step 8: Final details

Fold the top corners of each triangle upward and press them flat.

Steps 9-11: Complete the heart shape

Fold the new triangles in the middle and press them firmly. Ensure the text inside the envelope is in the right orientation before completing the heart.

Step 12: Finish the final folds

Finally, fold the inner top slightly inward and press the envelope flat. Your origami heart envelope is complete!

Don't be discouraged by the detailed guide. Each step brings you closer to a beautifully finished result. Get the suitable <u>origami paper</u> and other crafting supplies from our<u>online shop</u>, and let your creativity flow!