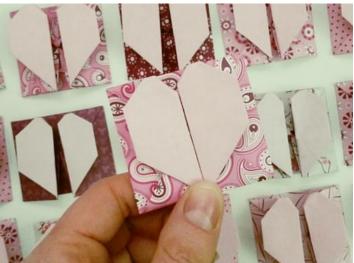

Step 8: Final details

Fold the top corners of each triangle upward and press them flat.

Steps 9-11: Complete the heart shape

Fold the new triangles in the middle and press them firmly. Ensure the text inside the envelope is in the right orientation before completing the heart.

Step 12: Finish the final folds

Finally, fold the inner top slightly inward and press the envelope flat. Your origami heart envelope is complete!

Don't be discouraged by the detailed guide. Each step brings you closer to a beautifully finished result. Get the suitable <u>origami paper</u> and other crafting supplies from our<u>online shop</u>, and let your creativity flow!