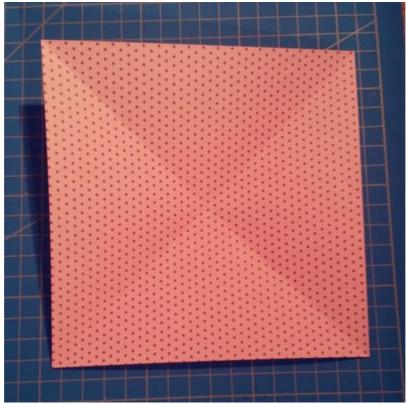

Step 1: Laying the foundation

If your paper has two differently colored sides, place the side that will later be the heart face down. Fold the paper diagonally to create a crease line and repeat for the other diagonal.