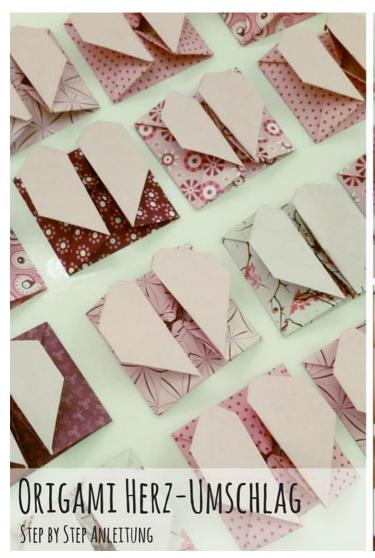

# Origami instructions: Folding a heart envelope

Instructions No. 3308

Difficulty: Beginner

Working time: 15 Minutes

#### Creative Origami Joy: Fold a Mini Envelope with Heart Compartment

Want to deliver your messages in a special way? You've come to the right place: with an origami heart-shaped envelope! This elegant and creative mini envelope is not only an eye-catcher but also offers a secret compartment for your beloved words. In this step-by-step guide, I'll show you how to easily fold an enchanting origami heart without glue or cutting. Perfect as an addition to gifts or simply as a loving gesture in between!