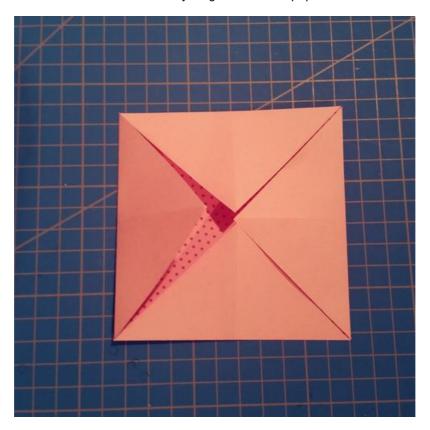

Step 2: Prepare the paper

Fold each tip of the paper towards the center. Unfold everything and turn the paper over.

Step 3: Make initial folds

Take two opposite corners and fold them inward to the crease line.