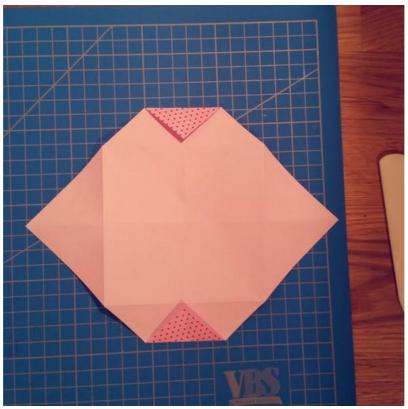

Step 6: Refined folding

Place the corners against the inward point of the opposite side (Point A to C and Point D to B). A small square will form.

Step 7: Detail folding

Fold the corners of the new square outward until they reach the crease line. A small triangle forms. Repeat for the other side.