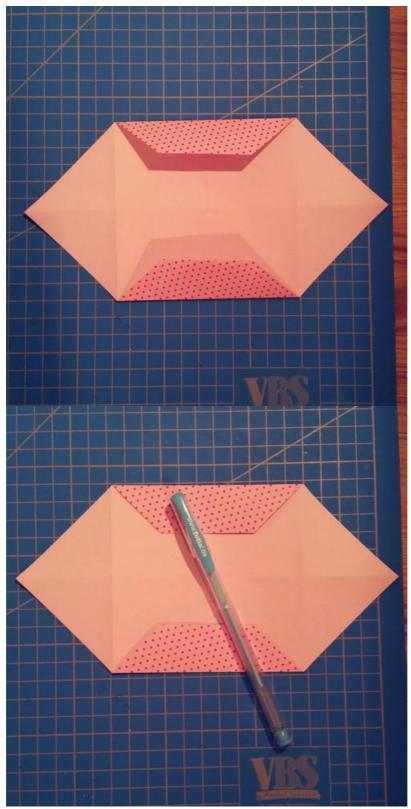

Step 6: Refined folding

Place the corners against the inward point of the opposite side (Point A to C and Point D to B). A small square will form.

Step 7: Detail folding

Fold the corners of the new square outward until they reach the crease line. A small triangle forms. Repeat for the other side.

Step 8: Final details

Fold the top corners of each triangle upward and press them flat.

Steps 9-11: Complete the heart shape

Fold the new triangles in the middle and press them firmly. Ensure the text inside the envelope is in the right orientation before completing the heart.