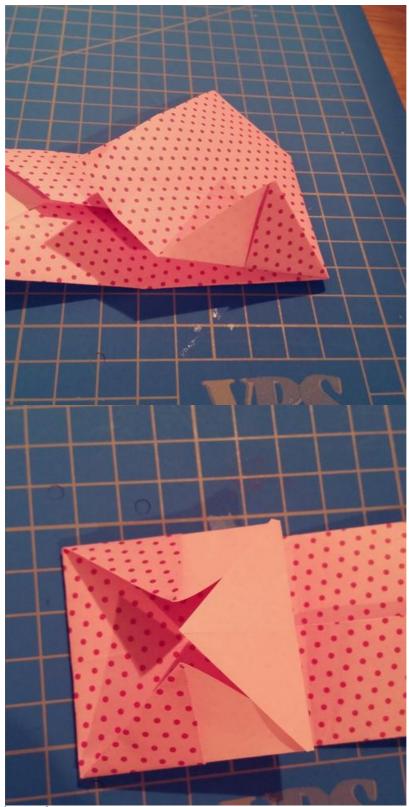

Step 6: Refined folding

Place the corners against the inward point of the opposite side (Point A to C and Point D to B). A small square will form.

Step 7: Detail folding

Fold the corners of the new square outward until they reach the crease line. A small triangle forms. Repeat for the other side.

Step 8: Final details

Fold the top corners of each triangle upward and press them flat.

Steps 9-11: Complete the heart shape

Fold the new triangles in the middle and press them firmly. Ensure the text inside the envelope is in the right orientation before completing the heart.