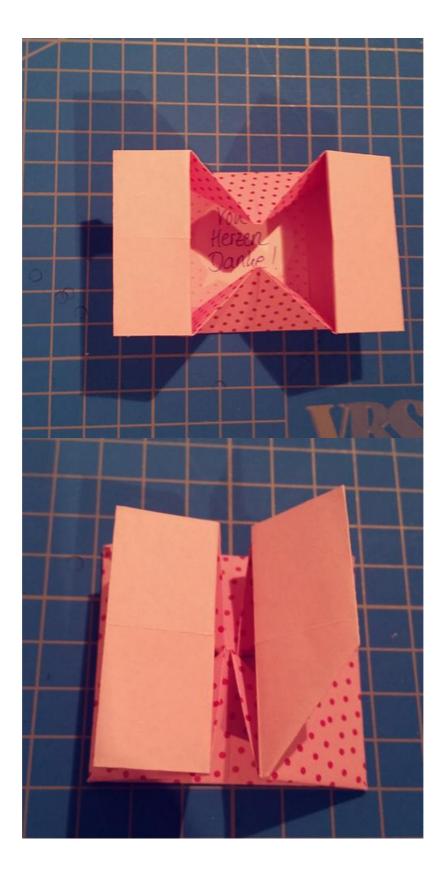

Step 4: Create the base shape

Fold the triangle on one side inward and repeat on the other side. Now you can write a message directly on the paper!

Step 5: Shape the envelope

Fold the envelope towards the central line and ensure everything fits well.

Step 6: Refined folding

Place the corners against the inward point of the opposite side (Point A to C and Point D to B). A small square will form.

Step 7: Detail folding

Fold the corners of the new square outward until they reach the crease line. A small triangle forms. Repeat for the other side.

Step 8: Final details

Fold the top corners of each triangle upward and press them flat.

Steps 9-11: Complete the heart shape

Fold the new triangles in the middle and press them firmly. Ensure the text inside the envelope is in the right orientation before completing the heart.