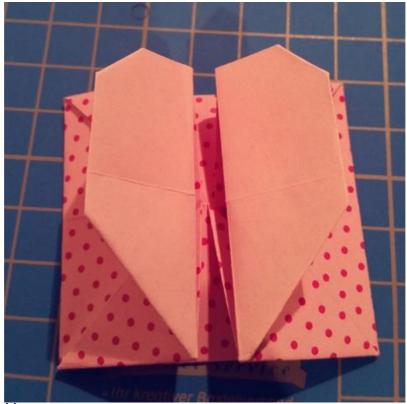

Step 8: Final details

Fold the top corners of each triangle upward and press them flat.

Steps 9-11: Complete the heart shape

Fold the new triangles in the middle and press them firmly. Ensure the text inside the envelope is in the right orientation before completing the heart.

Step 12: Finish the final folds

Finally, fold the inner top slightly inward and press the envelope flat. Your origami heart envelope is complete!

Don't be discouraged by the detailed guide. Each step brings you closer to a beautifully finished result. Get the suitable <u>origami paper</u> and other crafting supplies from our<u>online shop</u>, and let your creativity flow!