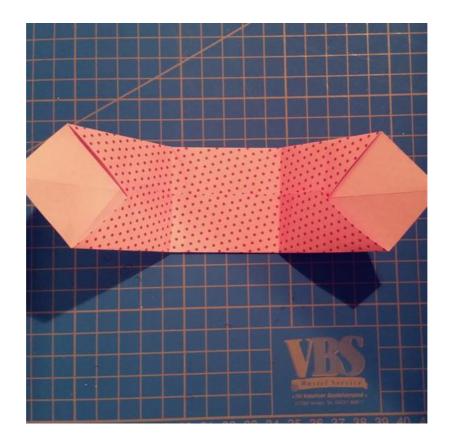

Step 6: Refined folding

Place the corners against the inward point of the opposite side (Point A to C and Point D to B). A small square will form.

Step 7: Detail folding

Fold the corners of the new square outward until they reach the crease line. A small triangle forms. Repeat for the other side.

Step 8: Final details

Fold the top corners of each triangle upward and press them flat.

Steps 9-11: Complete the heart shape

Fold the new triangles in the middle and press them firmly. Ensure the text inside the envelope is in the right orientation before completing the heart.