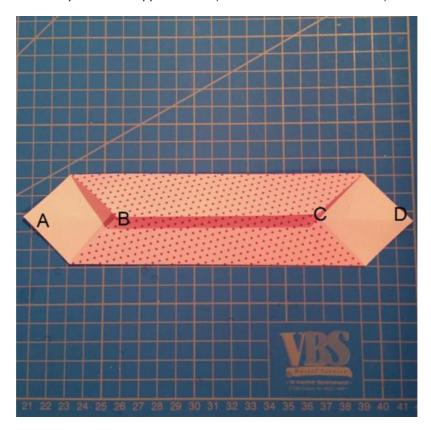

Step 6: Refined folding

Place the corners against the inward point of the opposite side (Point A to C and Point D to B). A small square will form.

Step 7: Detail folding

Fold the corners of the new square outward until they reach the crease line. A small triangle forms. Repeat for the other side.