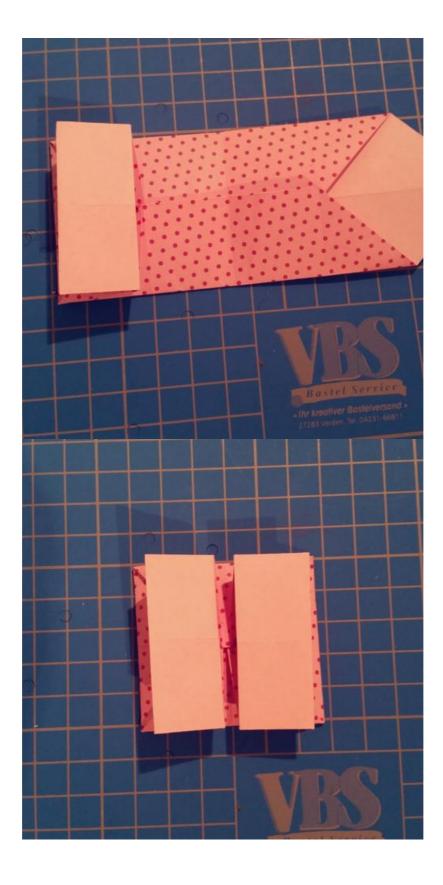

Step 8: Final details

Fold the top corners of each triangle upward and press them flat.

Steps 9-11: Complete the heart shape

Fold the new triangles in the middle and press them firmly. Ensure the text inside the envelope is in the right orientation before completing the heart.

Step 12: Finish the final folds

Finally, fold the inner top slightly inward and press the envelope flat. Your origami heart envelope is complete!

Don't be discouraged by the detailed guide. Each step brings you closer to a beautifully finished result. Get the suitable <u>origami paper</u> and other crafting supplies from our<u>online shop</u>, and let your creativity flow!