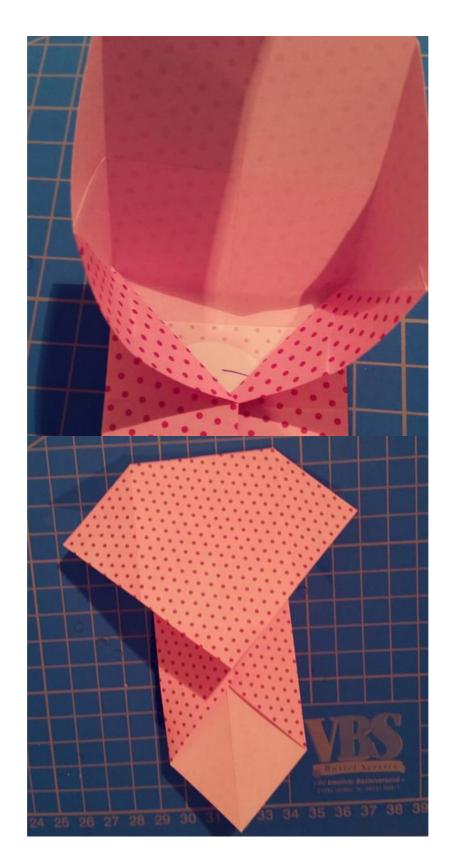

Step 4: Create the base shape

Fold the triangle on one side inward and repeat on the other side. Now you can write a message directly on the paper!

Step 5: Shape the envelope

Fold the envelope towards the central line and ensure everything fits well.

Step 6: Refined folding

Place the corners against the inward point of the opposite side (Point A to C and Point D to B). A small square will form.

Step 7: Detail folding

Fold the corners of the new square outward until they reach the crease line. A small triangle forms. Repeat for the other side.