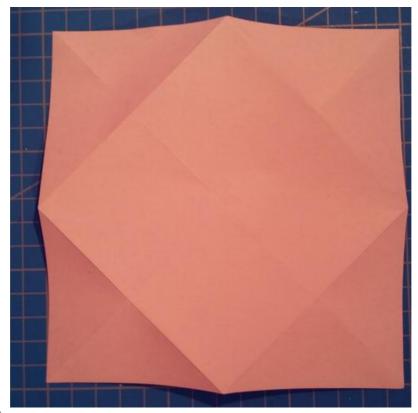

Step 4: Create the base shape

Fold the triangle on one side inward and repeat on the other side. Now you can write a message directly on the paper!

Step 5: Shape the envelope

Fold the envelope towards the central line and ensure everything fits well.