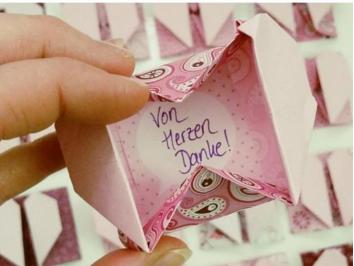

#### Creative Origami Joy: Fold a Mini Envelope with Heart Compartment

Want to deliver your messages in a special way? You've come to the right place: with an origami heart-shaped envelope! This elegant and creative mini envelope is not only an eye-catcher but also offers a secret compartment for your beloved words. In this step-by-step guide, I'll show you how to easily fold an enchanting origami heart without glue or cutting. Perfect as an addition to gifts or simply as a loving gesture in between!

Step 4: Create the base shape

Fold the triangle on one side inward and repeat on the other side. Now you can write a message directly on the paper!

Step 5: Shape the envelope

Fold the envelope towards the central line and ensure everything fits well.