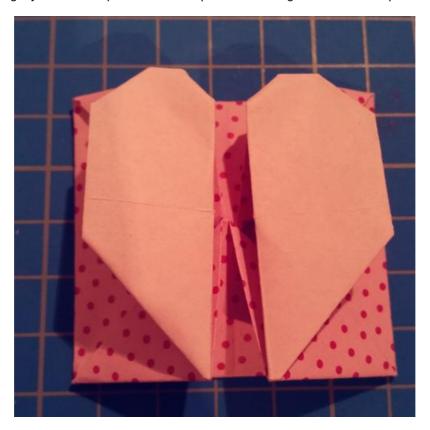

Step 8: Final details

Fold the top corners of each triangle upward and press them flat.

Steps 9-11: Complete the heart shape

Fold the new triangles in the middle and press them firmly. Ensure the text inside the envelope is in the right orientation before completing the heart.

Step 12: Finish the final folds

Finally, fold the inner top slightly inward and press the envelope flat. Your origami heart envelope is complete!

Don't be discouraged by the detailed guide. Each step brings you closer to a beautifully finished result. Get the suitable <u>origami paper</u> and other crafting supplies from our<u>online shop</u>, and let your creativity flow!