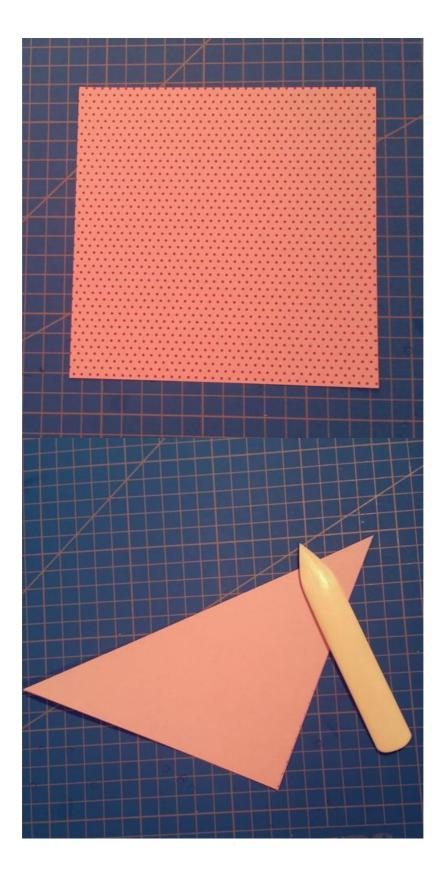

Step 1: Laying the foundation

If your paper has two differently colored sides, place the side that will later be the heart face down. Fold the paper diagonally to create a crease line and repeat for the other diagonal.