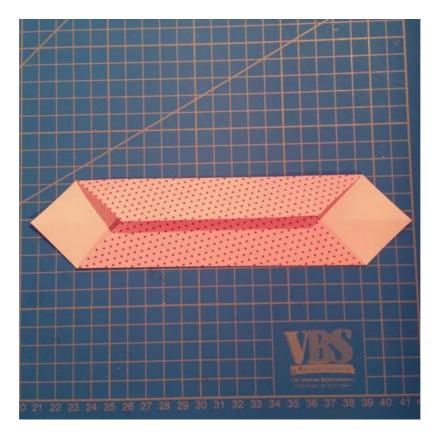

Step 8: Final details

Fold the top corners of each triangle upward and press them flat.

Steps 9-11: Complete the heart shape

Fold the new triangles in the middle and press them firmly. Ensure the text inside the envelope is in the right orientation before completing the heart.

Step 12: Finish the final folds

Finally, fold the inner top slightly inward and press the envelope flat. Your origami heart envelope is complete!

Don't be discouraged by the detailed guide. Each step brings you closer to a beautifully finished result. Get the suitable <u>origami paper</u> and other crafting supplies from our<u>online shop</u>, and let your creativity flow!