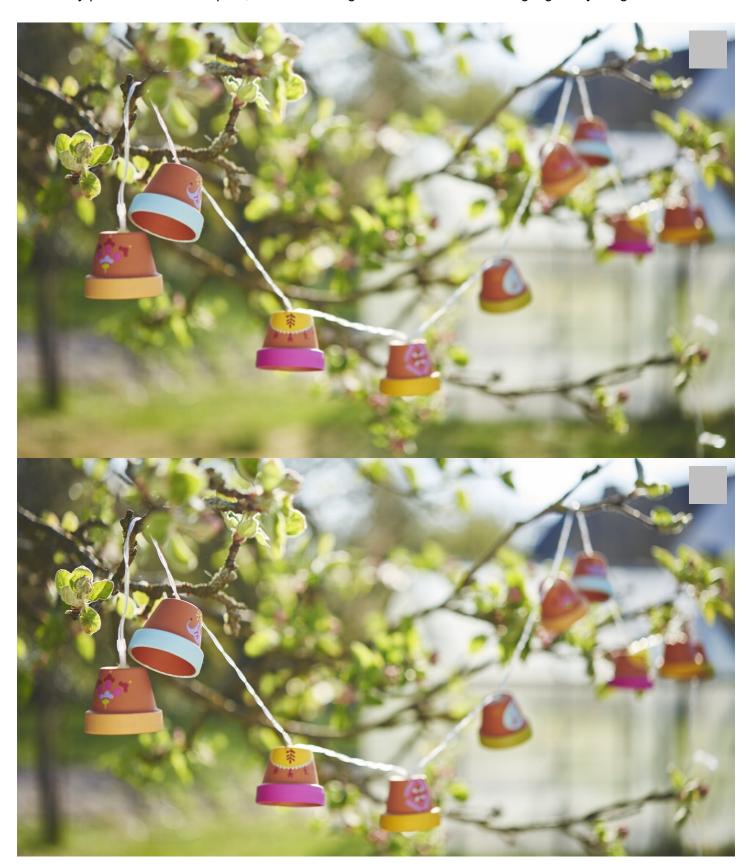

## Outdoor light chain

Instructions No. 1799

Difficulty: Beginner

Working time: 45 Minutes

Who does not love to spend mild summer nights outside in the garden. What should not be missing is a cosy lighting. This light chain is especially suitable for outdoor use and even has a practical timer. With colourfully painted Terracotta-pots, the whole thing becomes an absolute highlight in your garden!